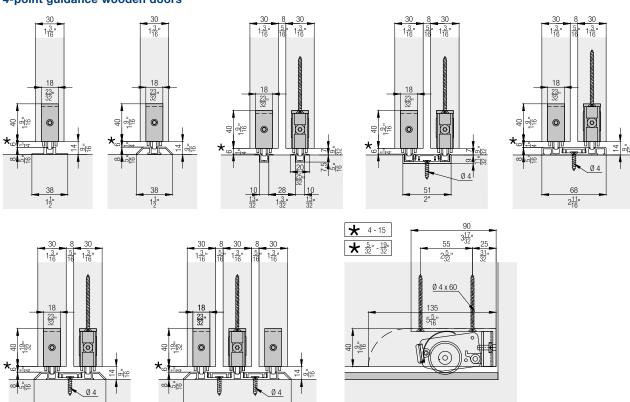

| 6,000<br>(19' 8 7/32'')  | 18956 |
|  |                                          |                          | 19350 |

### Accessories surface mounted 4-point guidance

|            |                                                                                      | No.   |
|------------|--------------------------------------------------------------------------------------|-------|
|            | Set of fixing parts for surface mounted bottom guide channel, 5-piece set            | 19162 |
| <b>I</b> I | Spring bottom floor guide,<br>screw mounting, for 1 wooden<br>sliding door, 2 pieces | 19155 |

## Surface mounted bottom guide (19155)



## **Accessories**

#### 4-point guidance aluminum frame doors







114



### 4-point guidance wooden doors