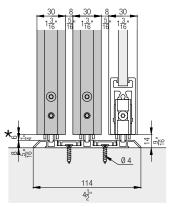

0<br>(11' 5 25/32'') | 19349 |
|  |                                          | 6,000<br>(19' 8 7/32'')  | 18956 |
|  |                                          |                          | 19350 |

### Accessories surface mounted 4-point guidance

|            |                                                                                      | No.   |
|------------|--------------------------------------------------------------------------------------|-------|
|            | Set of fixing parts for surface mounted bottom guide channel, 5-piece set            | 19162 |
| <b>I</b> I | Spring bottom floor guide,<br>screw mounting, for 1 wooden<br>sliding door, 2 pieces | 19155 |

## Surface mounted bottom guide (19155)



## **Accessories**

#### 4-point guidance aluminum frame doors







114



### 4-point guidance wooden doors