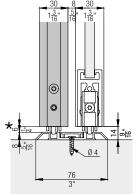

# Running tracks 4-point guidance up to 100 kg (220 lbs.)

|                                                                                     | mm<br>(inch)             | No.          |
|-------------------------------------------------------------------------------------|--------------------------|--------------|
| Running track,<br>aluminum, anodized,<br>flush mounted                              | 6,000<br>(19' 8 7/32'')  | 042.3089.600 |
|                                                                                     | cut to<br>size           | 042.3089.990 |
| Single running<br>track for 042.3039.,<br>aluminum, anodized                        | 2,500<br>(8' 2 7/16'')   | 042.3037.250 |
|                                                                                     | 3,500<br>(11' 5 25/32'') | 042.3037.350 |
|                                                                                     | 6,000<br>(19' 8 7/32'')  | 042.3037.600 |
|                                                                                     | cut to<br>size           | 042.3037.990 |
| Mounting track<br>for 042.3037.,<br>aluminum, anodized                              | 6,000<br>(19' 8 7/32'')  | 042.3039.600 |
|                                                                                     | cut to<br>size           | 042.3039.990 |
| Single running track,<br>aluminum, anodized,<br>surface mounted                     | 6,000<br>(19' 8 7/32'')  | 042.3040.600 |
|                                                                                     | cut to<br>size           | 042.3040.990 |
| Double running track,<br>aluminum, anodized,<br>pre-drilled, surface<br>mounted     | 6,000<br>(19' 8 7/32'')  | 042.3041.600 |
|                                                                                     | cut to<br>size           | 042.3041.990 |
| Single running<br>track, for glue fixing,<br>aluminum, anodized,<br>surface mounted | 6,000<br>(19' 8 7/32'')  | 042.3080.600 |
|                                                                                     | cut to<br>size           | 042.3080.990 |
| Double running track,<br>aluminum, anodized,<br>pre-drilled, surface<br>mounted     | 6,000<br>(19' 8 7/32'')  | 042.3081.600 |
|                                                                                     | cut to<br>size           | 042.3081.990 |
| Triple running track,<br>aluminum, anodized,<br>pre-drilled, surface<br>mounted     | 6,000<br>(19' 8 7/32'')  | 042.3082.600 |
|                                                                                     | cut to<br>size           | 042.3082.990 |
| Clip cover for 042.3039./042.3041./ 042.3081./042.3082., aluminum, anodized         | 6,000<br>(19' 8 7/32'')  | 042.3038.600 |
|                                                                                     | cut to<br>size           | 042.3038.990 |