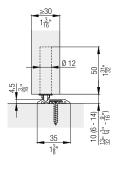

# Surface mounted 4-point guidance

|  |                                          | mm<br>(inch)             | No.   |
|--|------------------------------------------|--------------------------|-------|
|  | guide track,<br>aluminum, anodized 6,000 | ·                        | 19348 |
|  |                                          | 3,500<br>(11' 5 25/32'') | 19349 |
|  |                                          | 6,000<br>(19' 8 7/32'')  | 18956 |
|  |                                          |                          | 19350 |

### Accessories surface mounted 4-point guidance

|            |                                                                                      | No.   |
|------------|--------------------------------------------------------------------------------------|-------|
|            | Set of fixing parts for surface mounted bottom guide channel, 5-piece set            | 19162 |
| <b>I</b> I | Spring bottom floor guide,<br>screw mounting, for 1 wooden<br>sliding door, 2 pieces | 19155 |