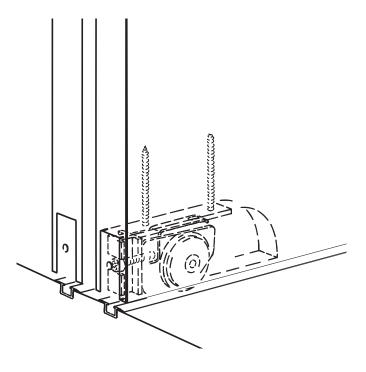

| 042.3080.990 |
| Double running track,<br>aluminum, anodized,<br>pre-drilled, surface<br>mounted     | 6,000<br>(19' 8 7/32'')  | 042.3081.600 |
|                                                                                     | cut to<br>size           | 042.3081.990 |
| Triple running track,<br>aluminum, anodized,<br>pre-drilled, surface<br>mounted     | 6,000<br>(19' 8 7/32'')  | 042.3082.600 |
|                                                                                     | cut to<br>size           | 042.3082.990 |
| Clip cover for 042.3039./042.3041./ 042.3081./042.3082., aluminum, anodized         | 6,000<br>(19' 8 7/32'')  | 042.3038.600 |
|                                                                                     | cut to<br>size           | 042.3038.990 |



# Surface mounted 4-point guidance

|  |                                          | mm<br>(inch)             | No.   |
|--|------------------------------------------|--------------------------|-------|
|  | guide track,<br>aluminum, anodized 6,000 | ·                        | 19348 |
|  |                                          | 3,500<br>(11' 5 25/32'') | 19349 |
|  |                                          | 6,000<br>(19' 8 7/32'')  | 18956 |
|  |                                          |                          | 19350 |

### Accessories surface mounted 4-point guidance

|            |                                                                                      | No.   |
|------------|--------------------------------------------------------------------------------------|--