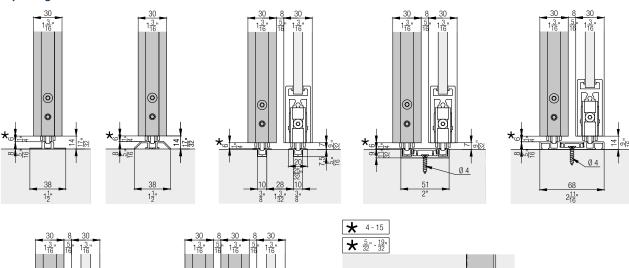

# Running tracks 4-point guidance up to 100 kg (220 lbs.)

|                                                                                     | mm<br>(inch)             | No.          |
|-------------------------------------------------------------------------------------|--------------------------|--------------|
| Running track,<br>aluminum, anodized,<br>flush mounted                              | 6,000<br>(19' 8 7/32'')  | 042.3089.600 |
|                                                                                     | cut to<br>size           | 042.3089.990 |
| Single running<br>track for 042.3039.,<br>aluminum, anodized                        | 2,500<br>(8' 2 7/16'')   | 042.3037.250 |
|                                                                                     | 3,500<br>(11' 5 25/32'') | 042.3037.350 |
|                                                                                     | 6,000<br>(19' 8 7/32'')  | 042.3037.600 |
|                                                                                     | cut to<br>size           | 042.3037.990 |
| Mounting track<br>for 042.3037.,<br>aluminum, anodized                              | 6,000<br>(19' 8 7/32'')  | 042.3039.600 |
|                                                                                     | cut to<br>size           | 042.3039.990 |
| Single running track,<br>aluminum, anodized,<br>surface mounted                     | 6,000<br>(19' 8 7/32'')  | 042.3040.600 |
|                                                                                     | cut to<br>size           | 042.3040.990 |
| Double running track,<br>aluminum, anodized,<br>pre-drilled, surface<br>mounted     | 6,000<br>(19' 8 7/32'')  | 042.3041.600 |
|                                                                                     | cut to<br>size           | 042.3041.990 |
| Single running<br>track, for glue fixing,<br>aluminum, anodized,<br>surface mounted | 6,000<br>(19' 8 7/32'')  | 042.3080.600 |
|                                                                                     | cut to<br>size           | 042.3080.990 |
| Double running track,<br>aluminum, anodized,<br>pre-drilled, surface<br>mounted     | 6,000<br>(19' 8 7/32'')  | 042.3081.600 |
|                                                                                     | cut to<br>size           | 042.3081.990 |
| Triple running track,<br>aluminum, anodized,<br>pre-drilled, surface<br>mounted     | 6,000<br>(19' 8 7/32'')  | 042.3082.600 |
|                                                                                     | cut to<br>size           | 042.3082.990 |
| Clip cover for 042.3039./042.3041./ 042.3081./042.3082., aluminum, anodized         | 6,000<br>(19' 8 7/32'')  | 042.3038.600 |
|                                                                                     | cut to<br>size           | 042.3038.990 |

### 4-point guidance wooden doors