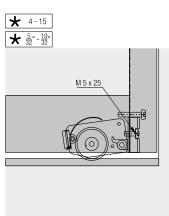

1' 5 25/32'') | 19349 |
|  |                                          | 6,000<br>(19' 8 7/32'')  | 18956 |
|  |                                          |                          | 19350 |

### Accessories surface mounted 4-point guidance

|            |                                                                                      | No.   |
|------------|--------------------------------------------------------------------------------------|-------|
|            | Set of fixing parts for surface mounted bottom guide channel, 5-piece set            | 19162 |
| <b>I</b> I | Spring bottom floor guide,<br>screw mounting, for 1 wooden<br>sliding door, 2 pieces | 19155 |

## Surface mounted bottom guide (19155)



## **Accessories**

#### 4-point guidance aluminum frame doors







114



### 4-point guidance wooden doors