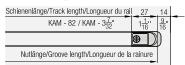

### **Technical specifications**

| $\triangle$                     | Max. | 50 kg (110 lbs.)            |
|---------------------------------|------|-----------------------------|
| $\stackrel{\wedge}{\downarrow}$ | Max. | 2400 mm (7'10 7/16'')       |
| $\stackrel{\leftarrow}{=}$      | Max. | 1400 mm (4'7 1/8'')         |
| →[]←                            |      | 19/25 mm (3/4'' or 31/32'') |