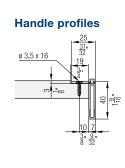

| Soft close, right,<br>up to 50 kg (110 lbs.)                 | 1           | 2           | 055.3166.071 |
|                                       | Activator soft close                                         | 2           | 4           | 055.3165.071 |
| a a a a a a a a a a a a a a a a a a a | Stopper extension, plastic, gray                             | 2           |             | 055.3168.071 |
| *MMM                                  | Thread-cutting head<br>screw, M4x8 mm, steel,<br>zinc-plated | 2           | 4           | 600.0000.344 |

#### Accessories

ŀ

| N. | Drilling and milling jig,<br>for processing guide brackets,<br>wood |  |
|----|---------------------------------------------------------------------|--|

### Track end piece





### Calculations







64 2<u>17</u>

64 2<u>17</u>

<u>3</u> 32

## Accessories

Soft close

Straightening fitting from page 265Handle profiles from page 268

- Order overview soft close from page 270

Planning/execution Further information about the product can be found

on www.hawa.com.