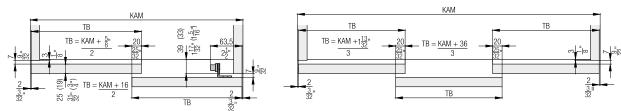

| Soft close, right,<br>up to 50 kg (110 lbs.)                 | 1           | 2           | 055.3166.071 |
|                                       | Activator soft close                                         | 2           | 4           | 055.3165.071 |
| a a a a a a a a a a a a a a a a a a a | Stopper extension, plastic, gray                             | 2           |             | 055.3168.071 |
| *MMM                                  | Thread-cutting head<br>screw, M4x8 mm, steel,<br>zinc-plated | 2           | 4           | 600.0000.344 |

#### Accessories

ŀ

| N. | Drilling and milling jig,<br>for processing guide brackets,<br>wood |  |
|----|---------------------------------------------------------------------|--|

### Track end piece





### Calculations







64 2<u>17</u>

64 2<u>17</u>

<u>3</u> 32

## Accessories

Soft close

Straightening fitting from page 265Handle profiles from page 268

- Order overview soft close from page 270

Planning/execution Further information about the product can be found

on www.hawa.com.