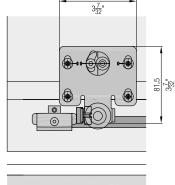

### Installation examples

# Set for 2 or 3 wooden doors, 19 mm (3/4")

| Set for 2 | or 3 wooden | doors, 25 | mm (31/32'') |
|-----------|-------------|-----------|--------------|
|-----------|-------------|-----------|--------------|