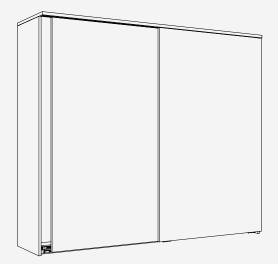

# Fitting for 2–3 bottom-running wooden doors (19/25 mm) up to 50 kg (110 lbs.) with screwed on running track and integrated soft close. Design Mixslide

### Installation examples