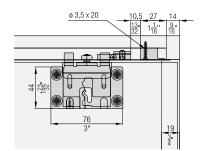

|                                                                                                                                                                                                                                                                                                                                                                                                                                                                                                                                                                                                                                                                                                                                                                                                                                                                                                                                                                                                                                                                                                                                                                                                                                                                                                                                                                                                                                                                                                                                                                                                                                                                                                                                                                                                                                                                                                                                                                                                                                                                                                                                                                                                                                                                                                                                                                                                                                                                                      |                                                                      |              |              | No.          |
|--------------------------------------------------------------------------------------------------------------------------------------------------------------------------------------------------------------------------------------------------------------------------------------------------------------------------------------------------------------------------------------------------------------------------------------------------------------------------------------------------------------------------------------------------------------------------------------------------------------------------------------------------------------------------------------------------------------------------------------------------------------------------------------------------------------------------------------------------------------------------------------------------------------------------------------------------------------------------------------------------------------------------------------------------------------------------------------------------------------------------------------------------------------------------------------------------------------------------------------------------------------------------------------------------------------------------------------------------------------------------------------------------------------------------------------------------------------------------------------------------------------------------------------------------------------------------------------------------------------------------------------------------------------------------------------------------------------------------------------------------------------------------------------------------------------------------------------------------------------------------------------------------------------------------------------------------------------------------------------------------------------------------------------------------------------------------------------------------------------------------------------------------------------------------------------------------------------------------------------------------------------------------------------------------------------------------------------------------------------------------------------------------------------------------------------------------------------------------------------|----------------------------------------------------------------------|--------------|--------------|--------------|
| Hawa Combino 50 H MS,<br>door thickness 19 mm (3/4''), for 2 doors                                                                                                                                                                                                                                                                                                                                                                                                                                                                                                                                                                                                                                                                                                                                                                                                                                                                                                                                                                                                                                                                                                                                                                                                                                                                                                                                                                                                                                                                                                                                                                                                                                                                                                                                                                                                                                                                                                                                                                                                                                                                                                                                                                                                                                                                                                                                                                                                                   |                                                                      |              | 055.3199.071 |              |
| Hawa Combino 50 H MS,<br>door thickness 19 mm (3/4''), for 3 doors                                                                                                                                                                                                                                                                                                                                                                                                                                                                                                                                                                                                                                                                                                                                                                                                                                                                                                                                                                                                                                                                                                                                                                                                                                                                                                                                                                                                                                                                                                                                                                                                                                                                                                                                                                                                                                                                                                                                                                                                                                                                                                                                                                                                                                                                                                                                                                                                                   |                                                                      |              | 055.3199.073 |              |
| et consisting                                                                                                                                                                                                                                                                                                                                                                                                                                                                                                                                                                                                                                                                                                                                                                                                                                                                                                                                                                                                                                                                                                                                                                                                                                                                                                                                                                                                                                                                                                                                                                                                                                                                                                                                                                                                                                                                                                                                                                                                                                                                                                                                                                                                                                                                                                                                                                                                                                                                        | of:                                                                  | 055.3199.071 | 055.3199.073 | No.          |
|                                                                                                                                                                                                                                                                                                                                                                                                                                                                                                                                                                                                                                                                                                                                                                                                                                                                                                                                                                                                                                                                                                                                                                                                                                                                                                                                                                                                                                                                                                                                                                                                                                                                                                                                                                                                                                                                                                                                                                                                                                                                                                                                                                                                                                                                                                                                                                                                                                                                                      | Running gear, einerior<br>door, steel, zinc-plated                   | 2            | 4            | 055.3169.071 |
|                                                                                                                                                                                                                                                                                                                                                                                                                                                                                                                                                                                                                                                                                                                                                                                                                                                                                                                                                                                                                                                                                                                                                                                                                                                                                                                                                                                                                                                                                                                                                                                                                                                                                                                                                                                                                                                                                                                                                                                                                                                                                                                                                                                                                                                                                                                                                                                                                                                                                      | Running gear, exterior<br>door, 19 mm (3/4''),<br>steel, zinc-plated | 2            | 2            | 055.3113.175 |
|                                                                                                                                                                                                                                                                                                                                                                                                                                                                                                                                                                                                                                                                                                                                                                                                                                                                                                                                                                                                                                                                                                                                                                                                                                                                                                                                                                                                                                                                                                                                                                                                                                                                                                                                                                                                                                                                                                                                                                                                                                                                                                                                                                                                                                                                                                                                                                                                                                                                                      | Guide bracket, steel,<br>zinc-plated                                 | 4            | 6            | 055.3059.171 |
| Calles                                                                                                                                                                                                                                                                                                                                                                                                                                                                                                                                                                                                                                                                                                                                                                                                                                                                                                                                                                                                                                                                                                                                                                                                                                                                                                                                                                                                                                                                                                                                                                                                                                                                                                                                                                                                                                                                                                                                                                                                                                                                                                                                                                                                                                                                                                                                                                                                                                                                               | Guide bracket housing, plastic, anthracite                           | 4            | 6            | 055.0282.001 |
| (Jacobia)<br>Aliante (Jacobia)<br>Al | Anti-derailment device, plastic, red                                 | 4            | 6            | 055.0186.001 |
| E E                                                                                                                                                                                                                                                                                                                                                                                                                                                                                                                                                                                                                                                                                                                                                                                                                                                                                                                                                                                                                                                                                                                                                                                                                                                                                                                                                                                                                                                                                                                                                                                                                                                                                                                                                                                                                                                                                                                                                                                                                                                                                                                                                                                                                                                                                                                                                                                                                                                                                  | Stopper, plastic, gray                                               | 4            | 4            | 055.3167.071 |
| Jacob Contraction                                                                                                                                                                                                                                                                                                                                                                                                                                                                                                                                                                                                                                                                                                                                                                                                                                                                                                                                                                                                                                                                                                                                                                                                                                                                                                                                                                                                                                                                                                                                                                                                                                                                                                                                                                                                                                                                                                                                                                                                                                                                                                                                                                                                                                                                                                                                                                                                                                                                    | Retention spring for stopper, plastic, gray                          | 2            | 3            | 055.0204.001 |
| <b>9</b> 89                                                                                                                                                                                                                                                                                                                                                                                                                                                                                                                                                                                                                                                                                                                                                                                                                                                                                                                                                                                                                                                                                                                                                                                                                                                                                                                                                                                                                                                                                                                                                                                                                                                                                                                                                                                                                                                                                                                                                                                                                                                                                                                                                                                                                                                                                                                                                                                                                                                                          | Stopper guide, plastic, gray                                         | 4            | 4            | 040.3079.074 |
| r D                                                                                                                                                                                                                                                                                                                                                                                                                                                                                                                                                                                                                                                                                                                                                                                                                                                                                                                                                                                                                                                                                                                                                                                                                                                                                                                                                                                                                                                                                                                                                                                                                                                                                                                                                                                                                                                                                                                                                                                                                                                                                                                                                                                                                                                                                                                                                                                                                                                                                  | Door follower,<br>with 2 doors, steel,<br>zinc-plated                | 1            |              | 055.3124.071 |
| P                                                                                                                                                                                                                                                                                                                                                                                                                                                                                                                                                                                                                                                                                                                                                                                                                                                                                                                                                                                                                                                                                                                                                                                                                                                                                                                                                                                                                                                                                                                                                                                                                                                                                                                                                                                                                                                                                                                                                                                                                                                                                                                                                                                                                                                                                                                                                                                                                                                                                    | Track end piece, plastic,<br>gray, 31 mm (1 7/32'')                  | 3            | 4            | 040.3083.002 |
|                                                                                                                                                                                                                                                                                                                                                                                                                                                                                                                                                                                                                                                                                                                                                                                                                                                                                                                                                                                                                                                                                                                                                                                                                                                                                                                                                                                                                                                                                                                                                                                                                                                                                                                                                                                                                                                                                                                                                                                                                                                                                                                                                                                                                                                                                                                                                                                                                                                                                      | Track end piece, plastic,<br>gray, 22 mm (7/8'')                     | 1            |              | 040.3083.003 |
| and the second sec                                                                                                                                                                                                                                                                                                                                                                                                                                                                                                                                                                                                   | Washer-and-screw<br>assembly, 4.5x17 mm,<br>steel, zinc-plated       | 16           | 24           | 055.0100.101 |
|                                                                                                                                                                                                                                                                                                                                                                                                                                                                                                                                                                                                                                                                                                                                                                                                                                                                                                                                                                                                                                                                                                                                                                                                                                                                                                                                                                                                                                                                                                                                                                                                                                                                                                                                                                                                                                                                                                                                                                                                                                                                                                                                                                                                                                                                                                                                                                                                                                                                                      | Countersunk head<br>screw, 4.5x20 mm, steel,<br>zinc-plated          | 16           | 24           | 600.0000.167 |
| N.                                                                                                                                                                                                                                                                                                                                                                                                                                                                                                                                                                                                                                                                                                                                                                                                                                                                                                                                                                                                                                                                                                                                                                                                                                                                                                                                                                                                                                                                                                                                                                                                                                                                                                                                                                                                                                                                                                                                                                                                                                                                                                                                                                                                                                                                                                                                                                                                                                                                                   | Countersunk head<br>screw, 3.5x20 mm, steel,<br>zinc-plated          | 4            | 4            | 766.5035.120 |
| -JO                                                                                                                                                                                                                                                                                                                                                                                                                                                                                                                                                                                                                                                                                                                                                                                                                                                                                                                                                                                                                                                                                                                                                                                                                                                                                                                                                                                                                                                                                                                                                                                                                                                                                                                                                                                                                                                                                                                                                                                                                                                                                                                                                                                                                                                                                                                                                                                                                                                                                  | Door follower,<br>with 3 doors, 2-piece<br>set, steel, zinc-plated   |              | 1            | 056.3095.171 |
|                                                                                                                                                                                                                                                                                                                                                                                                                                                                                                                                                                                                                                                                                                                                                                                                                                                                                                                                                                                                                                                                                                                                                                                                                                                                                                                                                                                                                                                                                                                                                                                                                                                                                                                                                                                                                                                                                                                                                                                                                                                                                                                                                                                                                                                                                                                                                                                                                                                                                      | Buffer, with adhesive,<br>2-piece set                                |              | 1            | 053.3364.051 |