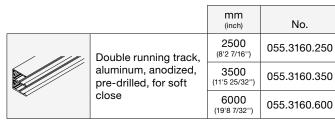

|                                                                                                                                                                                                                                                                                                                                                                                                                                                                                                                                                                                                                                                                                                                                                                                                                                                                                                                                                                                                                                                                                                                                                                                                                                                                                                                                                                                                                                                                                                                                                                                                                                                                                                                                                                                                                                                                                                                                                                                                                                                                                                                                                                                                                                                                                                                                                                                                                                                                                      |                                                                      |              |              | No.          |
|--------------------------------------------------------------------------------------------------------------------------------------------------------------------------------------------------------------------------------------------------------------------------------------------------------------------------------------------------------------------------------------------------------------------------------------------------------------------------------------------------------------------------------------------------------------------------------------------------------------------------------------------------------------------------------------------------------------------------------------------------------------------------------------------------------------------------------------------------------------------------------------------------------------------------------------------------------------------------------------------------------------------------------------------------------------------------------------------------------------------------------------------------------------------------------------------------------------------------------------------------------------------------------------------------------------------------------------------------------------------------------------------------------------------------------------------------------------------------------------------------------------------------------------------------------------------------------------------------------------------------------------------------------------------------------------------------------------------------------------------------------------------------------------------------------------------------------------------------------------------------------------------------------------------------------------------------------------------------------------------------------------------------------------------------------------------------------------------------------------------------------------------------------------------------------------------------------------------------------------------------------------------------------------------------------------------------------------------------------------------------------------------------------------------------------------------------------------------------------------|----------------------------------------------------------------------|--------------|--------------|--------------|
| Hawa Combino 50 H MS,<br>door thickness 19 mm (3/4''), for 2 doors                                                                                                                                                                                                                                                                                                                                                                                                                                                                                                                                                                                                                                                                                                                                                                                                                                                                                                                                                                                                                                                                                                                                                                                                                                                                                                                                                                                                                                                                                                                                                                                                                                                                                                                                                                                                                                                                                                                                                                                                                                                                                                                                                                                                                                                                                                                                                                                                                   |                                                                      |              | 055.3199.071 |              |
| Hawa Combino 50 H MS,<br>door thickness 19 mm (3/4''), for 3 doors                                                                                                                                                                                                                                                                                                                                                                                                                                                                                                                                                                                                                                                                                                                                                                                                                                                                                                                                                                                                                                                                                                                                                                                                                                                                                                                                                                                                                                                                                                                                                                                                                                                                                                                                                                                                                                                                                                                                                                                                                                                                                                                                                                                                                                                                                                                                                                                                                   |                                                                      |              | 055.3199.073 |              |
| et consisting                                                                                                                                                                                                                                                                                                                                                                                                                                                                                                                                                                                                                                                                                                                                                                                                                                                                                                                                                                                                                                                                                                                                                                                                                                                                                                                                                                                                                                                                                                                                                                                                                                                                                                                                                                                                                                                                                                                                                                                                                                                                                                                                                                                                                                                                                                                                                                                                                                                                        | of:                                                                  | 055.3199.071 | 055.3199.073 | No.          |
|                                                                                                                                                                                                                                                                                                                                                                                                                                                                                                                                                                                                                                                                                                                                                                                                                                                                                                                                                                                                                                                                                                                                                                                                                                                                                                                                                                                                                                                                                                                                                                                                                                                                                                                                                                                                                                                                                                                                                                                                                                                                                                                                                                                                                                                                                                                                                                                                                                                                                      | Running gear, einerior<br>door, steel, zinc-plated                   | 2            | 4            | 055.3169.071 |
|                                                                                                                                                                                                                                                                                                                                                                                                                                                                                                                                                                                                                                                                                                                                                                                                                                                                                                                                                                                                                                                                                                                                                                                                                                                                                                                                                                                                                                                                                                                                                                                                                                                                                                                                                                                                                                                                                                                                                                                                                                                                                                                                                                                                                                                                                                                                                                                                                                                                                      | Running gear, exterior<br>door, 19 mm (3/4''),<br>steel, zinc-plated | 2            | 2            | 055.3113.175 |
|                                                                                                                                                                                                                                                                                                                                                                                                                                                                                                                                                                                                                                                                                                                                                                                                                                                                                                                                                                                                                                                                                                                                                                                                                                                                                                                                                                                                                                                                                                                                                                                                                                                                                                                                                                                                                                                                                                                                                                                                                                                                                                                                                                                                                                                                                                                                                                                                                                                                                      | Guide bracket, steel,<br>zinc-plated                                 | 4            | 6            | 055.3059.171 |
| Calles                                                                                                                                                                                                                                                                                                                                                                                                                                                                                                                                                                                                                                                                                                                                                                                                                                                                                                                                                                                                                                                                                                                                                                                                                                                                                                                                                                                                                                                                                                                                                                                                                                                                                                                                                                                                                                                                                                                                                                                                                                                                                                                                                                                                                                                                                                                                                                                                                                                                               | Guide bracket housing, plastic, anthracite                           | 4            | 6            | 055.0282.001 |
| (Jacobia)<br>Aliante (Jacobia)<br>Al | Anti-derailment device, plastic, red                                 | 4            | 6            | 055.0186.001 |
| E E                                                                                                                                                                                                                                                                                                                                                                                                                                                                                                                                                                                                                                                                                                                                                                                                                                                                                                                                                                                                                                                                                                                                                                                                                                                                                                                                                                                                                                                                                                                                                                                                                                                                                                                                                                                                                                                                                                                                                                                                                                                                                                                                                                                                                                                                                                                                                                                                                                                                                  | Stopper, plastic, gray                                               | 4            | 4            | 055.3167.071 |
| Jacob Contraction                                                                                                                                                                                                                                                                                                                                                                                                                                                                                                                                                                                                                                                                                                                                                                                                                                                                                                                                                                                                                                                                                                                                                                                                                                                                                                                                                                                                                                                                                                                                                                                                                                                                                                                                                                                                                                                                                                                                                                                                                                                                                                                                                                                                                                                                                                                                                                                                                                                                    | Retention spring for stopper, plastic, gray                          | 2            | 3            | 055.0204.001 |
| <b>9</b> 89                                                                                                                                                                                                                                                                                                                                                                                                                                                                                                                                                                                                                                                                                                                                                                                                                                                                                                                                                                                                                                                                                                                                                                                                                                                                                                                                                                                                                                                                                                                                                                                                                                                                                                                                                                                                                                                                                                                                                                                                                                                                                                                                                                                                                                                                                                                                                                                                                                                                          | Stopper guide, plastic, gray                                         | 4            | 4            | 040.3079.074 |
| r D                                                                                                                                                                                                                                                                                                                                                                                                                                                                                                                                                                                                                                                                                                                                                                                                                                                                                                                                                                                                                                                                                                                                                                                                                                                                                                                                                                                                                                                                                                                                                                                                                                                                                                                                                                                                                                                                                                                                                                                                                                                                                                                                                                                                                                                                                                                                                                                                                                                                                  | Door follower,<br>with 2 doors, steel,<br>zinc-plated                | 1            |              | 055.3124.071 |
| P                                                                                                                                                                                                                                                                                                                                                                                                                                                                                                                                                                                                                                                                                                                                                                                                                                                                                                                                                                                                                                                                                                                                                                                                                                                                                                                                                                                                                                                                                                                                                                                                                                                                                                                                                                                                                                                                                                                                                                                                                                                                                                                                                                                                                                                                                                                                                                                                                                                                                    | Track end piece, plastic,<br>gray, 31 mm (1 7/32'')                  | 3            | 4            | 040.3083.002 |
|                                                                                                                                                                                                                                                                                                                                                                                                                                                                                                                                                                                                                                                                                                                                                                                                                                                                                                                                                                                                                                                                                                                                                                                                                                                                                                                                                                                                                                                                                                                                                                                                                                                                                                                                                                                                                                                                                                                                                                                                                                                                                                                                                                                                                                                                                                                                                                                                                                                                                      | Track end piece, plastic,<br>gray, 22 mm (7/8'')                     | 1            |              | 040.3083.003 |
| and the second sec                                                                                                                                                                                                                                                                                                                                                                                                                                                                                                                                                                                                   | Washer-and-screw<br>assembly, 4.5x17 mm,<br>steel, zinc-plated       | 16           | 24           | 055.0100.101 |
|                                                                                                                                                                                                                                                                                                                                                                                                                                                                                                                                                                                                                                                                                                                                                                                                                                                                                                                                                                                                                                                                                                                                                                                                                                                                                                                                                                                                                                                                                                                                                                                                                                                                                                                                                                                                                                                                                                                                                                                                                                                                                                                                                                                                                                                                                                                                                                                                                                                                                      | Countersunk head<br>screw, 4.5x20 mm, steel,<br>zinc-plated          | 16           | 24           | 600.0000.167 |
| N.                                                                                                                                                                                                                                                                                                                                                                                                                                                                                                                                                                                                                                                                                                                                                                                                                                                                                                                                                                                                                                                                                                                                                                                                                                                                                                                                                                                                                                                                                                                                                                                                                                                                                                                                                                                                                                                                                                                                                                                                                                                                                                                                                                                                                                                                                                                                                                                                                                                                                   | Countersunk head<br>screw, 3.5x20 mm, steel,<br>zinc-plated          | 4            | 4            | 766.5035.120 |
| -JO                                                                                                                                                                                                                                                                                                                                                                                                                                                                                                                                                                                                                                                                                                                                                                                                                                                                                                                                                                                                                                                                                                                                                                                                                                                                                                                                                                                                                                                                                                                                                                                                                                                                                                                                                                                                                                                                                                                                                                                                                                                                                                                                                                                                                                                                                                                                                                                                                                                                                  | Door follower,<br>with 3 doors, 2-piece<br>set, steel, zinc-plated   |              | 1            | 056.3095.171 |
|                                                                                                                                                                                                                                                                                                                                                                                                                                                                                                                                                                                                                                                                                                                                                                                                                                                                                                                                                                                                                                                                                                                                                                                                                                                                                                                                                                                                                                                                                                                                                                                                                                                                                                                                                                                                                                                                                                                                                                                                                                                                                                                                                                                                                                                                                                                                                                                                                                                                                      | Buffer, with adhesive,<br>2-piece set                                |              | 1            | 053.3364.051 |