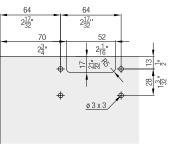

ts for very easy<br>operation |
|---|------------|--------------------------------------------------------------------------------------------------------------|
| ٢ | Aesthetics | Bottom-running system that supports the entire d                                                             |

door weight on the base makes cabinet designs with thin materials possible

### **Technical specifications**

| $\triangle$                     | Max. | 50 kg (110 lbs.)            |
|---------------------------------|------|-----------------------------|
| $\stackrel{\wedge}{\downarrow}$ | Max. | 2400 mm (7'10 7/16'')       |
| $\stackrel{\leftarrow}{=}$      | Max. | 1400 mm (4'7 1/8'')         |
| →[]←                            |      | 19/25 mm (3/4'' or 31/32'') |



### Installation examples













# Set for 2 or 3 wooden doors, 19 mm (3/4")

| Set for 2 | or 3 wooden | doors, 25 | mm (31/32'') |
|-----------|-------------|-----------|--------------|
|-----------|-------------|-----------|--------------|

|