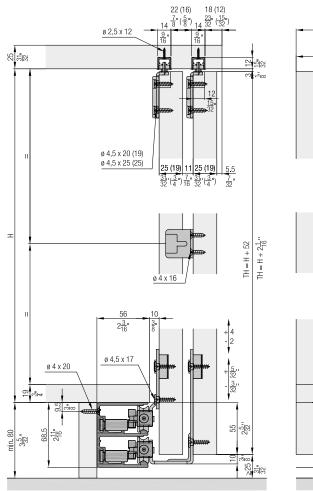

### **Technical specifications**

| $\triangle$                     | Max. | 50 kg (110 lbs.)            |
|---------------------------------|------|-----------------------------|
| $\stackrel{\wedge}{\downarrow}$ | Max. | 2400 mm (7'10 7/16'')       |
| $\stackrel{\leftarrow}{=}$      | Max. | 1400 mm (4'7 1/8'')         |
| →[]←                            |      | 19/25 mm (3/4'' or 31/32'') |

### Installation examples