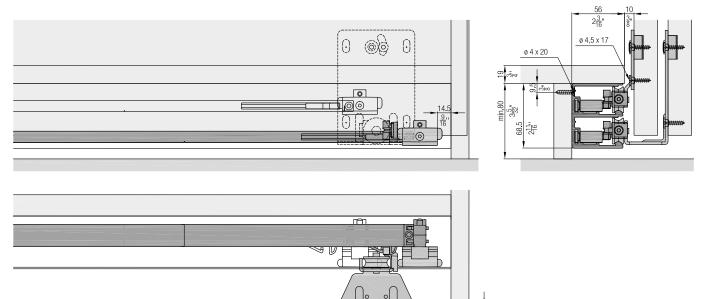

| Soft close, right,<br>up to 50 kg (110 lbs.)                 | 1           | 2           | 055.3166.071 |
|                                       | Activator soft close                                         | 2           | 4           | 055.3165.071 |
| a a a a a a a a a a a a a a a a a a a | Stopper extension, plastic, gray                             | 2           |             | 055.3168.071 |
| *MMM                                  | Thread-cutting head<br>screw, M4x8 mm, steel,<br>zinc-plated | 2           | 4           | 600.0000.344 |

#### Accessories

ŀ

| N. | Drilling and milling jig,<br>for processing guide brackets,<br>wood |  |
|----|---------------------------------------------------------------------|--|

### Track end piece





### Calculations







64 2<u>17</u>

64 2<u>17</u>

<u>3</u> 32

## Accessories

Soft close

Straightening fitting from page 265Handle profiles from page 268

- Order overview soft close from page 270

Planning/execution Further information about the product can be found

on www.hawa.com.