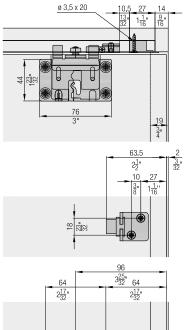

### Installation examples

# Set for 2 or 3 wooden doors, 19 mm (3/4")

| Set for 2 | or 3 wooden | doors, 25 | mm (31/32'') |
|-----------|-------------|-----------|--------------|
|-----------|-------------|-----------|--------------|