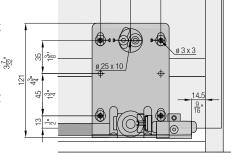

### Installation examples

# Set for 2 or 3 wooden doors, 19 mm (3/4")

| Set for 2 | or 3 wooden | doors, 25 | mm (31/32'') |
|-----------|-------------|-----------|--------------|
|-----------|-------------|-----------|--------------|