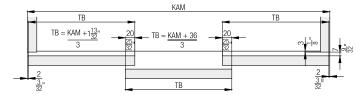

e set, steel, zinc-plated  Buffer, with adhesive, 1 |

#### **Running tracks**

# | Double running track, aluminum, anodized, pre-drilled | Continued by the continued by the

#### **Accessories**

|                                              |                                                               | NO.          |  |
|----------------------------------------------|---------------------------------------------------------------|--------------|--|
| <b>*</b> *********************************** | Intermediate stop set, for 3 doors                            | 055.3218.071 |  |
|                                              | Drilling and milling jig, for processing guide brackets, wood | 055.3099.001 |  |

#### **Guide tracks**



#### **Handle profiles**



#### **Calculations**





#### Track end piece



#### Intermediate stop with 3 doors





#### Accessories

- Straightening fitting from page 265
- Handle profiles from page 268

#### Planning/execution

Further information about the product can be found on www.hawa.com.