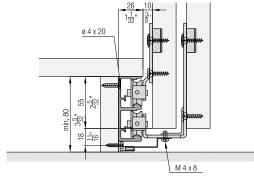

## Fitting for 2–3 bottom-running wooden doors (19/25 mm) up to 50 kg (110 lbs.) with screwed on running track. Design Mixslide without soft close

### Technical specifications

Max. 50 kg (110 lbs.)

↑ Max. 2400 mm (7'10 7/16'')

★ Max. 1400 mm (4'7 1/8'')

↑ 19/25 mm (3/4'' or 31/32'')

#### **Installation examples**