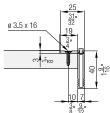

lower, with 3 doors, 2-piece set, steel, zinc-plated  Buffer, with adhesive, 1 |

#### **Running tracks**

# | Double running track, aluminum, anodized, pre-drilled | Continued by the continued by the

#### **Accessories**

|                                              |                                                               | NO.          |  |
|----------------------------------------------|---------------------------------------------------------------|--------------|--|
| <b>*</b> *********************************** | Intermediate stop set, for 3 doors                            | 055.3218.071 |  |
|                                              | Drilling and milling jig, for processing guide brackets, wood | 055.3099.001 |  |

#### **Guide tracks**



#### **Handle profiles**



#### **Calculations**





#### Track end piece



#### Intermediate stop with 3 doors





#### Accessories

- Straightening fitting from page 265
- Handle profiles from page 268

#### Planning/execution

Further information about the product can be found on www.hawa.com.