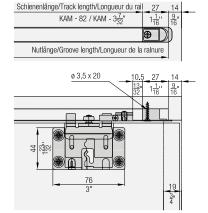

#### **Running tracks**

# | Double running track, aluminum, anodized, pre-drilled | Continued by the continued by the