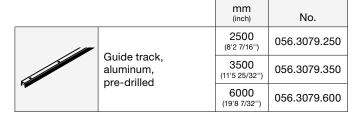

#### **Running tracks**

# | Double running track, aluminum, anodized, pre-drilled | Continued by the continued by the