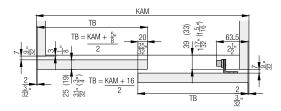

ece set, steel, zinc-plated  Buffer, with adhesive, 1 |

#### **Running tracks**

# | Double running track, aluminum, anodized, pre-drilled | Continued by the continued by the

#### **Accessories**

|                                              |                                                               | NO.          |  |
|----------------------------------------------|---------------------------------------------------------------|--------------|--|
| <b>*</b> *********************************** | Intermediate stop set, for 3 doors                            | 055.3218.071 |  |
|                                              | Drilling and milling jig, for processing guide brackets, wood | 055.3099.001 |  |

#### **Guide tracks**



#### **Handle profiles**



#### **Calculations**





#### Track end piece



#### Intermediate stop with 3 doors





#### Accessories

- Straightening fitting from page 265
- Handle profiles from page 268

#### Planning/execution

Further information about the product can be found on www.hawa.com.