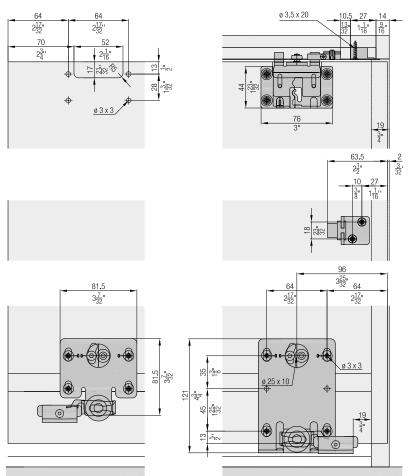

## Fitting for 2–3 bottom-running wooden doors (19/25 mm) up to 50 kg (110 lbs.) with screwed on running track. Design Mixslide without soft close

#### **Product highlights**

Aesthetics Bottom-running system that supports the entire door

weight on the base makes cabinet designs with thin

materials possible

Comfort Smooth, silent running with Hawa Comfort roller

### Technical specifications

Max. 50 kg (110 lbs.)

↑ Max. 2400 mm (7'10 7/16'')

★ Max. 1400 mm (4'7 1/8'')

↑ 19/25 mm (3/4'' or 31/32'')



#### **Installation examples**





#### Set for 2 or 3 wooden doors, 19 mm (3/4")

|                                                                   | No.          |
|-------------------------------------------------------------------|--------------|
| Hawa Combino 50 H MS, door thickness 19 mm (3/4"), for 2 doors    | 055.3199.071 |
| Hawa Combino 50 H MS,<br>door thickness 19 mm (3/4"), for 3 doors | 055.3199.073 |

| Set consisting                        | of:                                                                 | 055.3199.071 | 055.3199.073 | No.          |
|---------------------------------------|---------------------------------------------------------------------|--------------|--------------|--------------|
| 0 0 0 0 0 0 0 0 0 0 0 0 0 0 0 0 0 0 0 | Running gear, einerior door, steel, zinc-plated