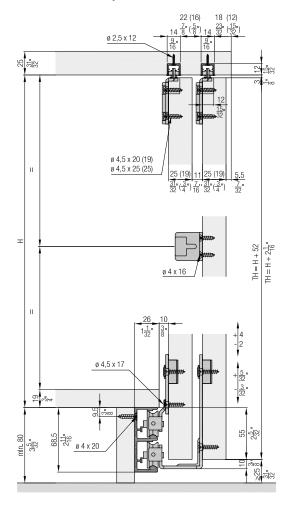

## Fitting for 2–3 bottom-running wooden doors (19/25 mm) up to 50 kg (110 lbs.) with screwed on running track. Design Mixslide without soft close

#### **Product highlights**

Aesthetics Bottom-running system that supports the entire door

weight on the base makes cabinet designs with thin

materials possible

Comfort Smooth, silent running with Hawa Comfort roller

### Technical specifications

Max. 50 kg (110 lbs.)

↑ Max. 2400 mm (7'10 7/16'')

★ Max. 1400 mm (4'7 1/8'')

↑ 19/25 mm (3/4'' or 31/32'')



#### **Installation examples**





#### Set for 2 or 3 wooden doors, 19 mm (3/4")

|                                                                   | No.          |
|-------------------------------------------------------------------|--------------|
| Hawa Combino 50 H MS, door thickness 19 mm (3/4"), for 2 doors    | 055.3199.071 |
| Hawa Combino 50 H MS,<br>door thickness 19 mm (3/4"), for 3 doors | 055.3199.073 |

| Set consisting                        | of:                                                                 | 055.3199.071 | 055.3199.073 | No.          |
|---------------------------------------|---------------------------------------------------------------------|--------------|--------------|--------------|
| 0 0 0 0 0 0 0 0 0 0 0 0 0 0 0 0 0 0 0 | Running gear, einerior door, steel, zinc-plated