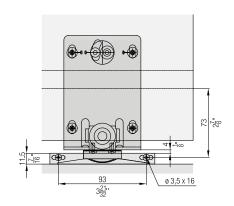

## Fitting for 2–3 bottom-running wooden doors (19/25 mm) up to 50 kg (110 lbs.) with screwed on running track. Design Mixslide without soft close

### Technical specifications

Max. 50 kg (110 lbs.)

↑ Max. 2400 mm (7'10 7/16'')

★ Max. 1400 mm (4'7 1/8'')

↑ 19/25 mm (3/4'' or 31/32'')

#### **Installation examples**