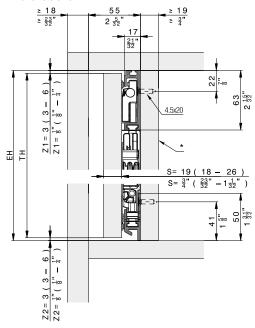

#### Hardware depth calculation

|    | mm               | Inch                                              |
|----|------------------|---------------------------------------------------|
| T1 | TB + 92 + Z3 - M | TB + 3 <sup>5</sup> / <sub>8</sub> " + Z3 - M     |
| E1 | TB - M           | TB - M                                            |
| М  | ≥S+3<br>≤TB-320  | ≥S + $\frac{1}{8}$ "<br>≤TB - 1 $\frac{19}{32}$ " |