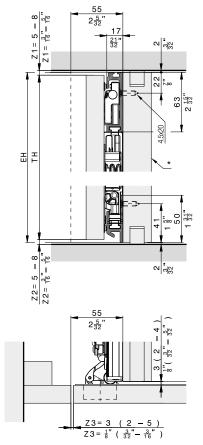

#### Door striking against the top and bottom cabinet sections

#### Components required for one cabinet