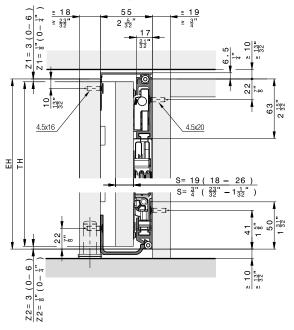

#### Components required for one cabinet

#### Hawa Concepta III 25 Pull, left

|                                                                                                                      | No.   |
|----------------------------------------------------------------------------------------------------------------------|-------|
| Hawa Concepta III 25, basic set left, door height 1200–2200 mm (3' 11 1/4" to 7' 2 5/8")                             | 30994 |
| Hawa Concepta III 25/35, Pull slide-in set, left                                                                     | 31000 |
| Upright profile L= 1974 mm (6' 5 23/32"), for door height 1200–2200 mm (3' 11 1/4" to 7' 2 5/8"), aluminum, anodized | 30778 |

#### Hawa Concepta III 25 Pull, right

|                                                                                                                      | No.   |  |
|----------------------------------------------------------------------------------------------------------------------|-------|--|
| Hawa Concepta III 25, basic set right, door height 1200–2200 mm (3' 11 1/4" to 7' 2 5/8")                            | 30995 |  |
| Hawa Concepta III 25/35, Pull slide-in set, right                                                                    | 31001 |  |
| Upright profile L= 1974 mm (6' 5 23/32"), for door height 1200–2200 mm (3' 11 1/4" to 7' 2 5/8"), aluminum, anodized | 30778 |  |