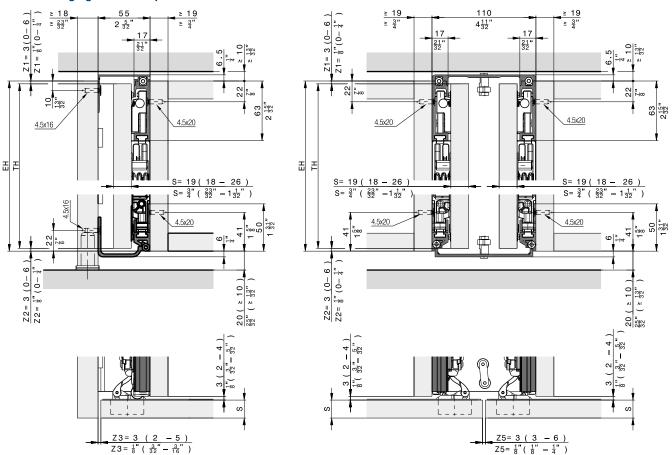

#### Hardware depth calculation

|    | mm               | Inch                                              |
|----|------------------|---------------------------------------------------|
| T1 | TB + 92 + Z3 - M | TB + 3 <sup>5</sup> / <sub>8</sub> " + Z3 - M     |
| E1 | TB - M           | TB - M                                            |
| М  | ≥S+3<br>≤TB-320  | ≥S + $\frac{1}{8}$ "<br>≤TB - 1 $\frac{19}{32}$ " |

Door flush with outer face

Protruding door

Instructions Videos