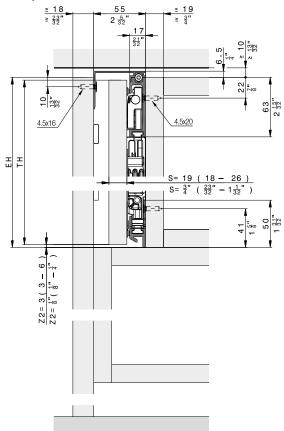

#### Hardware depth calculation

|    | mm               | Inch                                              |
|----|------------------|---------------------------------------------------|
| T1 | TB + 92 + Z3 - M | TB + 3 <sup>5</sup> / <sub>8</sub> " + Z3 - M     |
| E1 | TB - M           | TB - M                                            |
| М  | ≥S+3<br>≤TB-320  | ≥S + $\frac{1}{8}$ "<br>≤TB - 1 $\frac{19}{32}$ " |