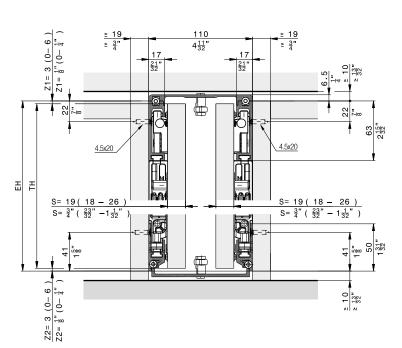

#### **Cabinet connecting parts**

|                                                                                                                                                                                                                                                                                                                                                                                                                                                                                                                                                                                                                                                                                                                                                                                                                                                                                                                                                                                                                                                                                                                                                                                                                                                                                                                                                                                                                                                                                                                                                                                                                                                                                                                                                                                                                                                                                                                                                                                                                                                                                                                                |                                                                                                                          | mm<br>(inch)          | No.   |
|--------------------------------------------------------------------------------------------------------------------------------------------------------------------------------------------------------------------------------------------------------------------------------------------------------------------------------------------------------------------------------------------------------------------------------------------------------------------------------------------------------------------------------------------------------------------------------------------------------------------------------------------------------------------------------------------------------------------------------------------------------------------------------------------------------------------------------------------------------------------------------------------------------------------------------------------------------------------------------------------------------------------------------------------------------------------------------------------------------------------------------------------------------------------------------------------------------------------------------------------------------------------------------------------------------------------------------------------------------------------------------------------------------------------------------------------------------------------------------------------------------------------------------------------------------------------------------------------------------------------------------------------------------------------------------------------------------------------------------------------------------------------------------------------------------------------------------------------------------------------------------------------------------------------------------------------------------------------------------------------------------------------------------------------------------------------------------------------------------------------------------|--------------------------------------------------------------------------------------------------------------------------|-----------------------|-------|
| The same of the sa | Connector set 55 mm (2 5/32"), for exterior connection to cabinet                                                        | 560<br>(1' 10 1/16'') | 31005 |
| 1000                                                                                                                                                                                                                                                                                                                                                                                                                                                                                                                                                                                                                                                                                                                                                                                                                                                                                                                                                                                                                                                                                                                                                                                                                                                                                                                                                                                                                                                                                                                                                                                                                                                                                                                                                                                                                                                                                                                                                                                                                                                                                                                           | Connector top<br>55 mm (2 5/32"), for<br>exterior connection<br>to cabinet                                               | 560<br>(1' 10 1/16'') | 31430 |
|                                                                                                                                                                                                                                                                                                                                                                                                                                                                                                                                                                                                                                                                                                                                                                                                                                                                                                                                                                                                                                                                                                                                                                                                                                                                                                                                                                                                                                                                                                                                                                                                                                                                                                                                                                                                                                                                                                                                                                                                                                                                                                                                | Connector top<br>110 mm (4 11/32"),<br>for two pivot/slide-in<br>doors                                                   | 500<br>(1' 7 11/16'') | 31006 |
| 3                                                                                                                                                                                                                                                                                                                                                                                                                                                                                                                                                                                                                                                                                                                                                                                                                                                                                                                                                                                                                                                                                                                                                                                                                                                                                                                                                                                                                                                                                                                                                                                                                                                                                                                                                                                                                                                                                                                                                                                                                                                                                                                              | Connector bottom<br>110 mm (4 11/32"),<br>for two pivot/slide-in<br>doors                                                | 500<br>(1' 7 11/16'') | 31246 |
|                                                                                                                                                                                                                                                                                                                                                                                                                                                                                                                                                                                                                                                                                                                                                                                                                                                                                                                                                                                                                                                                                                                                                                                                                                                                                                                                                                                                                                                                                                                                                                                                                                                                                                                                                                                                                                                                                                                                                                                                                                                                                                                                | Connector bottom<br>110 mm (4 11/32"),<br>for two pivot/slide-in<br>doors (for installation<br>in front of fixed plinth) | 26<br>(1 1/32")       | 31007 |

#### **Composed cabinet**