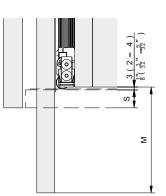

#### Door striking against the top and bottom cabinet sections

#### Hardware depth calculation

|    | mm               | Inch                                              |
|----|------------------|---------------------------------------------------|
| T1 | TB + 92 + Z3 - M | TB + 3 <sup>5</sup> / <sub>8</sub> " + Z3 - M     |
| E1 | TB - M           | TB - M                                            |
| М  | ≥S+3<br>≤TB-320  | ≥S + $\frac{1}{8}$ "<br>≤TB - 1 $\frac{19}{32}$ " |