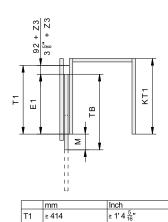

#### Hardware depth calculation

|    | mm               | Inch                                              |
|----|------------------|---------------------------------------------------|
| T1 | TB + 92 + Z3 - M | TB + 3 <sup>5</sup> / <sub>8</sub> " + Z3 - M     |
| E1 | TB - M           | TB - M                                            |
| М  | ≥S+3<br>≤TB-320  | ≥S + $\frac{1}{8}$ "<br>≤TB - 1 $\frac{19}{32}$ " |