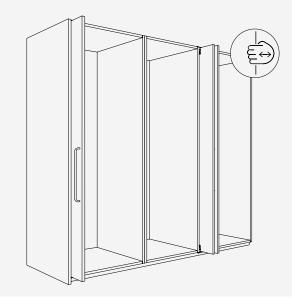

#### **Installation examples**

#### Door striking against the top and bottom cabinet sections