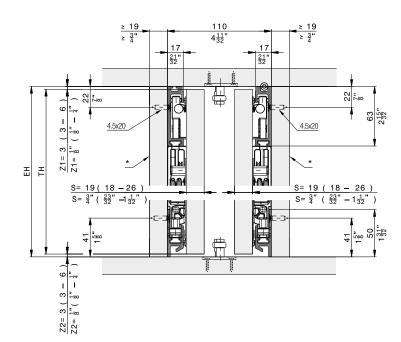

#### Door striking against the top and bottom cabinet sections

#### Components required for one cabinet

#### Weight and door size ratio calculations

The maximum weight must be adapted depending on the door size ratio.

DE Türbreite / FR Largeur de porte / EN Door width / IT Larghezza anta / ES Ancho de puerta