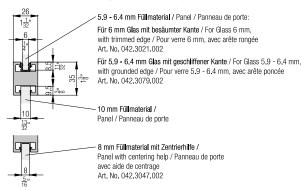

# Glass retaining profiles

|                                                                                                               | mm<br>(inch)                  | No.          |
|---------------------------------------------------------------------------------------------------------------|-------------------------------|--------------|
| Glass retaining pro-<br>file, glass thickness 6<br>mm (1/4"), with trim-<br>med edge, plastic,<br>transparent | <b>20,000</b> (65' 7 13/32'') | 042.3021.002 |
| Glass retaining profile, glass thickness 5.9–6.4 mm (1/4"), with grounded edge, plastic, transparent          | 20,000<br>(65' 7 13/32'')     | 042.3079.002 |

#### **Accessories**

|                                                                | No.          |
|----------------------------------------------------------------|--------------|
| Drilling and routing jig<br>Hawa Divido GR/GRM                 | 042.3045.001 |
| Centering help for 8 mm (5/16") filling material, 15-piece set | 042.3047.002 |
| Routing jig for assembly opening                               | 042.3118.071 |
| Groove cutter to routing jig,<br>Ø= 10 mm (13/32"), hard metal | 600.0000.309 |
| Track cleaner, plastic, blue                                   | 057.3099.071 |
| Glue Ceresit 3B Silicone, 310 ml                               | 098.0027.000 |