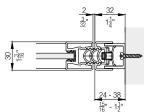

# **Technical specifications**

→[] ← 30 mm (1 3/16") (5.9–10 mm (7/32" to 13/32"))

# Cross sections of profiles with panels