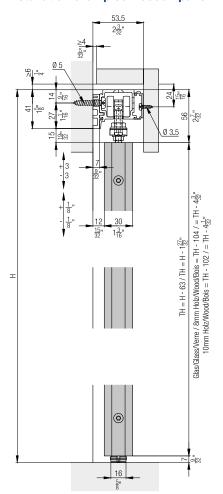

# **Technical specifications**

→[] ← 30 mm (1 3/16") (5.9–10 mm (7/32" to 13/32"))

# **Installation examples**