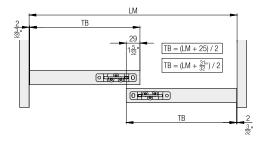

|

#### **Accessories**

|                                                                | No.          |
|----------------------------------------------------------------|--------------|
| Drilling and routing jig<br>Hawa Divido GR/GRM                 | 042.3045.001 |
| Centering help for 8 mm (5/16") filling material, 15-piece set | 042.3047.002 |
| Routing jig for assembly opening                               | 042.3118.071 |
| Groove cutter to routing jig,<br>Ø= 10 mm (13/32"), hard metal | 600.0000.309 |
| Track cleaner, plastic, blue                                   | 057.3099.071 |
| Glue Ceresit 3B Silicone, 310 ml                               | 098.0027.000 |

# Hawa Divido 100 GR

# **Further installation examples**



# Installation examples wooden panel



# Calculations



# Calculations of clip-on panels



# Cross sections of profiles with panels



# Top-down view of doors



# Wall compensation profile



# Hawa Divido 100 GR

#### Soft close





# Accessories

- Hawa 4-point guidance from page 521
- Hawa Divido overview from page 535
- Hawa Divido GR door weight calculations from page 537
- Glass recommendations from page 536

# Planning/execution

Further information about the product can be found on www.hawa.com.