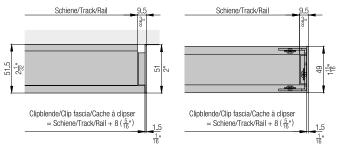

| No.          |
|----------------------------------------------------------------|--------------|
| Drilling and routing jig<br>Hawa Divido GR/GRM                 | 042.3045.001 |
| Centering help for 8 mm (5/16") filling material, 15-piece set | 042.3047.002 |
| Routing jig for assembly opening                               | 042.3118.071 |
| Groove cutter to routing jig,<br>Ø= 10 mm (13/32"), hard metal | 600.0000.309 |
| Track cleaner, plastic, blue                                   | 057.3099.071 |
| Glue Ceresit 3B Silicone, 310 ml                               | 098.0027.000 |

# Hawa Divido 100 GR

# **Further installation examples**



# Installation examples wooden panel



# Calculations



# Calculations of clip-on panels



# Cross sections of profiles with panels



# Top-down view of doors



# Wall compensation profile



# Hawa Divido 100 GR

#### Soft close





# Accessories

- Hawa 4-point guidance from page 521
- Hawa Divido overview from page 535
- Hawa Divido GR door weight calculations from page 537
- Glass recommendations from page 536

# Planning/execution

Further information about the product can be found on www.hawa.com.