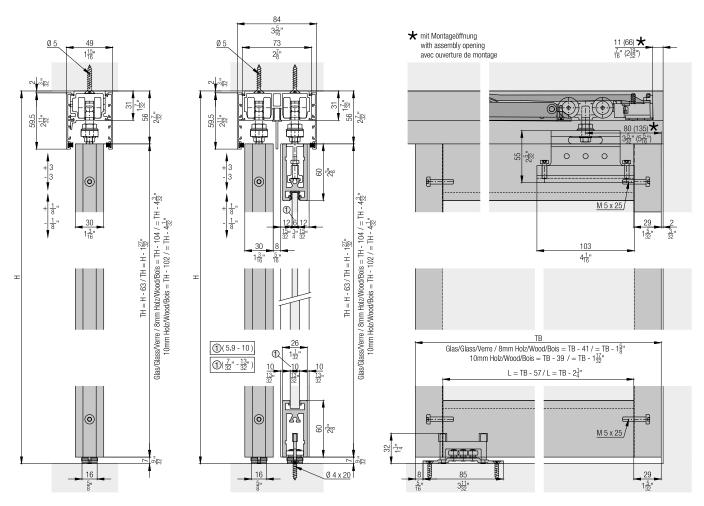

# Calculations

# Calculations of clip-on panels

# Cross sections of profiles with panels