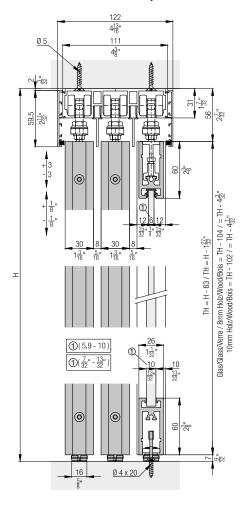

| 3,000<br>(9' 10 1/8 '') | 042.3064.072 |

#### **Accessories**

|                                                                | No.          |
|----------------------------------------------------------------|--------------|
| Drilling and routing jig<br>Hawa Divido GR/GRM                 | 042.3045.001 |
| Centering help for 8 mm (5/16") filling material, 15-piece set | 042.3047.002 |
| Routing jig for assembly opening                               | 042.3118.071 |
| Groove cutter to routing jig,<br>Ø= 10 mm (13/32"), hard metal | 600.0000.309 |
| Track cleaner, plastic, blue                                   | 057.3099.071 |
| Glue Ceresit 3B Silicone, 310 ml                               | 098.0027.000 |

# Hawa Divido 100 GR

# **Further installation examples**



# Installation examples wooden panel



# Calculations



# Calculations of clip-on panels



# Cross sections of profiles with panels



# Top-down view of doors



# Wall compensation profile



# Hawa Divido 100 GR

#### Soft close





# Accessories

- Hawa 4-point guidance from page 521
- Hawa Divido overview from page 535
- Hawa Divido GR door weight calculations from page 537
- Glass recommendations from page 536

# Planning/execution

Further information about the product can be found on www.hawa.com.