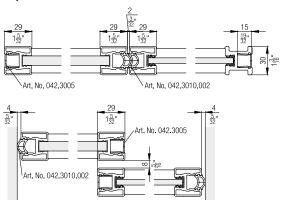

|----------------------------------------------------------------|--------------|
| Drilling and routing jig<br>Hawa Divido GR/GRM                 | 042.3045.001 |
| Centering help for 8 mm (5/16") filling material, 15-piece set | 042.3047.002 |
| Routing jig for assembly opening                               | 042.3118.071 |
| Groove cutter to routing jig,<br>Ø= 10 mm (13/32"), hard metal | 600.0000.309 |
| Track cleaner, plastic, blue                                   | 057.3099.071 |
| Glue Ceresit 3B Silicone, 310 ml                               | 098.0027.000 |

# Hawa Divido 100 GR

# **Further installation examples**



# Installation examples wooden panel



# Calculations



# Calculations of clip-on panels



# Cross sections of profiles with panels



# Top-down view of doors



# Wall compensation profile



# Hawa Divido 100 GR

#### Soft close





# Accessories

- Hawa 4-point guidance from page 521
- Hawa Divido overview from page 535
- Hawa Divido GR door weight calculations from page 537
- Glass recommendations from page 536

# Planning/execution

Further information about the product can be found on www.hawa.com.