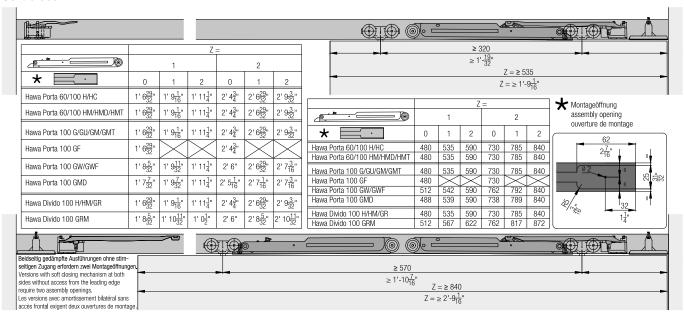

--------|
| Drilling and routing jig<br>Hawa Divido GR/GRM                 | 042.3045.001 |
| Centering help for 8 mm (5/16") filling material, 15-piece set | 042.3047.002 |
| Routing jig for assembly opening                               | 042.3118.071 |
| Groove cutter to routing jig,<br>Ø= 10 mm (13/32"), hard metal | 600.0000.309 |
| Track cleaner, plastic, blue                                   | 057.3099.071 |
| Glue Ceresit 3B Silicone, 310 ml                               | 098.0027.000 |

# Hawa Divido 100 GR

# **Further installation examples**



# Installation examples wooden panel



# Calculations



# Calculations of clip-on panels



# Cross sections of profiles with panels



# Top-down view of doors



# Wall compensation profile



# Hawa Divido 100 GR

#### Soft close





# Accessories

- Hawa 4-point guidance from page 521
- Hawa Divido overview from page 535
- Hawa Divido GR door weight calculations from page 537
- Glass recommendations from page 536

# Planning/execution

Further information about the product can be found on www.hawa.com.