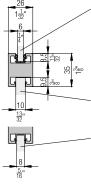

## Cross sections of profiles with panels

5.9 - 6.4 mm Füllmaterial / Panle / Panneau de porte:
Für 6 mm Glas mit besäumter Kante / For Glass 6 mm, with trimmed edge / Pour verre 6 mm, avec arête rongée Art. No. 042.3021.002
Für 5.9 - 6.4 mm Glas mit geschliffener Kante / For Glass 5.9 - 6.4 mm, with grounded edge / Pour verre 5.9 - 6.4 mm, avec arête poncée Art. No. 042.3079.002
10 mm Füllmaterial / Panle / Panneau de porte
8 mm Füllmaterial mit Zentrierhilfe / Panle with centering help / Panneau de porte avec aide de centrage Art. No. 042.3047.002