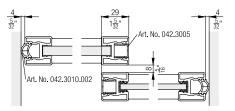

### Leading edge frame profiles

|          |                                                                                    | mm<br>(inch)                     | No.          |
|----------|------------------------------------------------------------------------------------|----------------------------------|--------------|
|          | Front edge profile for<br>057.3084./042.3001./<br>042.3083., aluminum,<br>anodized | 2,500<br>(8' 2 7/16'')           | 042.3005.250 |
|          |                                                                                    | 3,000<br>(9' 10 1/8 '')          | 042.3005.300 |
| <b>V</b> |                                                                                    | 6,000<br>(19' 8 7/32'')          | 042.3005.600 |
|          |                                                                                    | cut to<br>size                   | 042.3005.990 |
|          | Sealing profile,<br>plastic, gray, in rolls                                        | <b>10,000</b><br>(32' 9 11/16'') | 042.3010.002 |

### **Overview running tracks**

Art. No. 042.3082 Art. No. 042.3038