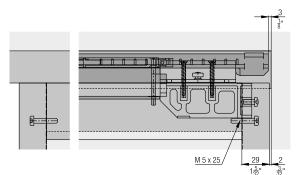

### Screw set for frame bar

|      |                                                                               | No.          |  |
|------|-------------------------------------------------------------------------------|--------------|--|
| N.S. | Screw set for frame rung<br>042.3007., aluminum frame<br>system, 4-pieces set | 099.0031.999 |  |