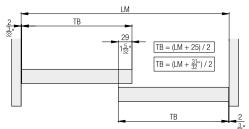

| No.          |
|-------|----------------------------------|--------------|
| - Ale | Intermediate stop, plastic, gray | 042.3031.071 |

### Accessories

|   |                                                                   | No.          |
|---|-------------------------------------------------------------------|--------------|
| 0 | Drilling and routing jig Hawa<br>Divido GR/GRM                    | 042.3045.001 |
|   | Centering help for 8 mm (5/16")<br>filling material, 15-piece set | 042.3047.002 |
|   | Glue Ceresit 3B Silicone, 310 ml                                  | 098.0027.000 |

## Further installation examples





### Installation examples running tracks



### **Overview running tracks**















Art. No. 042.3082 Art. No. 042.3038







### Calculations



## Cross sections of profiles with panels



5.9 - 6.4 mm Füllmaterial / Panle / Panneau de porte:
Für 6 mm Glas mit besäumter Kante / For Glass 6 mm, with trimmed edge / Pour verre 6 mm, avec arête rongée Art. No. 042.3021.002
Für 5.9 - 6.4 mm Glas mit geschliffener Kante / For Glass 5.9 - 6.4 mm, with grounded edge / Pour verre 5.9 - 6.4 mm, avec arête poncée Art. No. 042.3079.002
10 mm Füllmaterial / Panle / Panneau de porte
8 mm Füllmaterial mit Zentrierhilfe / Panle with centering help / Panneau de porte avec aide de centrage Art. No. 042.3047.002

## Top-down view of doors





### Wall compensation profile



## Soft close



## Accessories

- Hawa Divido overview from page 535

- Hawa Divido GR door weight calculations from page 537

- Glass recommendations from page 536

## Plan