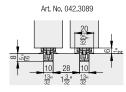

### **Running tracks**

|          |                                                                                 | mm<br>(inch)             | No.          |
|----------|---------------------------------------------------------------------------------|--------------------------|--------------|
|          | Running track,<br>aluminum, anodized,                                           | 6,000<br>(19' 8 7/32'')  | 042.3089.600 |
|          | flush mounted                                                                   | cut to<br>size           | 042.3089.990 |
|          |                                                                                 | 2,500<br>(8' 2 7/16'')   | 042.3037.250 |
|          | Single running track for 042.3039.,                                             | 3,500<br>(11' 5 25/32'') | 042.3037.350 |
| <b>F</b> | aluminum, anodized                                                              | 6,000<br>(19' 8 7/32'')  | 042.3037.600 |
|          |                                                                                 | cut to<br>size           | 042.3037.990 |
|          | Mounting track for 042.3037., aluminum,                                         | 6,000<br>(19' 8 7/32'')  | 042.3039.600 |
|          | anodized                                                                        | cut to<br>size           | 042.3039.990 |
|          | Single running track, aluminum, anodized, surface mounted                       | 6,000<br>(19' 8 7/32'')  | 042.3040.600 |
|          |                                                                                 | cut to<br>size           | 042.3040.990 |
|          | Double running track,<br>aluminum, anodized,<br>pre-drilled, surface<br>mounted | 6,000<br>(19' 8 7/32'')  | 042.3041.600 |
|          |                                                                                 | cut to<br>size           | 042.3041.990 |
|          | Single running<br>track, for glue fixing,                                       | 6,000<br>(19' 8 7/32'')  | 042.3080.600 |
|          | aluminum, anodized, surface mounted                                             | cut to<br>size           | 042.3080.990 |
|          | Double running track, aluminum, anodized,                                       | 6,000<br>(19' 8 7/32'')  | 042.3081.600 |
|          | pre-drilled, surface<br>mounted                                                 | cut to<br>size           | 042.3081.990 |
|          | Triple running track, aluminum, anodized,                                       | 6,000<br>(19' 8 7/32'')  | 042.3082.600 |
|          | pre-drilled, surface<br>mounted                                                 | cut to<br>size           | 042.3082.990 |
|          | Clip cover for 042.3039./042.3041./                                             | 6,000<br>(19' 8 7/32'')  | 042.3038.600 |
|          | 042.3081./042.3082., aluminum, anodized                                         | cut to<br>size           | 042.3038.990 |

### **Overview running tracks**

Art. No. 042.3082 Art. No. 042.3038