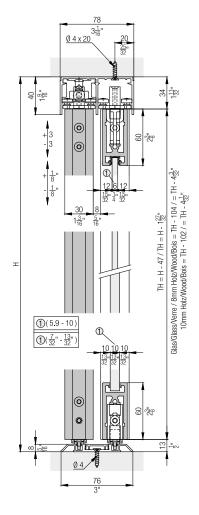

### Calculations

## Cross sections of profiles with panels

5.9 - 6.4 mm Füllmaterial / Panle / Panneau de porte:
Für 6 mm Glas mit besäumter Kante / For Glass 6 mm, with trimmed edge / Pour verre 6 mm, avec arête rongée Art. No. 042.3021.002
Für 5.9 - 6.4 mm Glas mit geschliffener Kante / For Glass 5.9 - 6.4 mm, with grounded edge / Pour verre 5.9 - 6.4 mm, avec arête poncée Art. No. 042.3079.002
10 mm Füllmaterial / Panle / Panneau de porte
8 mm Füllmaterial mit Zentrierhilfe / Panle with centering help / Panneau de porte avec aide de centrage Art. No. 042.3047.002