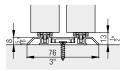

## **Guide tracks**

|                                                                                                                                                                                                                                                                                                                                                                                                                                                                                                                                                                                                                                                                                                                                                                                                                                                                                                                                                                                                                                                                                                                                                                                                                                                                                                                                                                                                                                                                                                                                                                                                                                                                                                                                                                                                                                                                                                                                                                                                                                                                                                                                |                                                              | mm<br>(inch)                    | No.          |
|--------------------------------------------------------------------------------------------------------------------------------------------------------------------------------------------------------------------------------------------------------------------------------------------------------------------------------------------------------------------------------------------------------------------------------------------------------------------------------------------------------------------------------------------------------------------------------------------------------------------------------------------------------------------------------------------------------------------------------------------------------------------------------------------------------------------------------------------------------------------------------------------------------------------------------------------------------------------------------------------------------------------------------------------------------------------------------------------------------------------------------------------------------------------------------------------------------------------------------------------------------------------------------------------------------------------------------------------------------------------------------------------------------------------------------------------------------------------------------------------------------------------------------------------------------------------------------------------------------------------------------------------------------------------------------------------------------------------------------------------------------------------------------------------------------------------------------------------------------------------------------------------------------------------------------------------------------------------------------------------------------------------------------------------------------------------------------------------------------------------------------|--------------------------------------------------------------|---------------------------------|--------------|
|                                                                                                                                                                                                                                                                                                                                                                                                                                                                                                                                                                                                                                                                                                                                                                                                                                                                                                                                                                                                                                                                                                                                                                                                                                                                                                                                                                                                                                                                                                                                                                                                                                                                                                                                                                                                                                                                                                                                                                                                                                                                                                                                |                                                              | 2,500<br>(8' 2 7/16'')          | 042.3049.250 |
|                                                                                                                                                                                                                                                                                                                                                                                                                                                                                                                                                                                                                                                                                                                                                                                                                                                                                                                                                                                                                                                                                                                                                                                                                                                                                                                                                                                                                                                                                                                                                                                                                                                                                                                                                                                                                                                                                                                                                                                                                                                                                                                                | Single guide track,                                          | <b>3,500</b><br>(11' 5 25/32'') | 042.3049.350 |
| 4                                                                                                                                                                                                                                                                                                                                                                                                                                                                                                                                                                                                                                                                                                                                                                                                                                                                                                                                                                                                                                                                                                                                                                                                                                                                                                                                                                                                                                                                                                                                                                                                                                                                                                                                                                                                                                                                                                                                                                                                                                                                                                                              | aluminum, anodized                                           | 6,000<br>(19' 8 7/32'')         | 042.3049.600 |
|                                                                                                                                                                                                                                                                                                                                                                                                                                                                                                                                                                                                                                                                                                                                                                                                                                                                                                                                                                                                                                                                                                                                                                                                                                                                                                                                                                                                                                                                                                                                                                                                                                                                                                                                                                                                                                                                                                                                                                                                                                                                                                                                |                                                              | cut to<br>size                  | 042.3049.990 |
|                                                                                                                                                                                                                                                                                                                                                                                                                                                                                                                                                                                                                                                                                                                                                                                                                                                                                                                                                                                                                                                                                                                                                                                                                                                                                                                                                                                                                                                                                                                                                                                                                                                                                                                                                                                                                                                                                                                                                                                                                                                                                                                                | Double guide track,<br>aluminum, anodized,<br>flush mounting | 2,500<br>(8' 2 7/16'')          | 042.3011.250 |
|                                                                                                                                                                                                                                                                                                                                                                                                                                                                                                                                                                                                                                                                                                                                                                                                                                                                                                                                                                                                                                                                                                                                                                                                                                                                                                                                                                                                                                                                                                                                                                                                                                                                                                                                                                                                                                                                                                                                                                                                                                                                                                                                |                                                              | <b>3,500</b><br>(11' 5 25/32'') | 042.3011.350 |
| 4                                                                                                                                                                                                                                                                                                                                                                                                                                                                                                                                                                                                                                                                                                                                                                                                                                                                                                                                                                                                                                                                                                                                                                                                                                                                                                                                                                                                                                                                                                                                                                                                                                                                                                                                                                                                                                                                                                                                                                                                                                                                                                                              |                                                              | 6,000<br>(19' 8 7/32'')         | 042.3011.600 |
|                                                                                                                                                                                                                                                                                                                                                                                                                                                                                                                                                                                                                                                                                                                                                                                                                                                                                                                                                                                                                                                                                                                                                                                                                                                                                                                                                                                                                                                                                                                                                                                                                                                                                                                                                                                                                                                                                                                                                                                                                                                                                                                                |                                                              | cut to<br>size                  | 042.3011.990 |
|                                                                                                                                                                                                                                                                                                                                                                                                                                                                                                                                                                                                                                                                                                                                                                                                                                                                                                                                                                                                                                                                                                                                                                                                                                                                                                                                                                                                                                                                                                                                                                                                                                                                                                                                                                                                                                                                                                                                                                                                                                                                                                                                | Triple guide track,<br>aluminum, anodized                    | 6,000<br>(19' 8 7/32'')         | 042.3085.600 |
| The second secon |                                                              | cut to<br>size                  | 042.3085.990 |