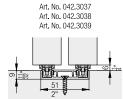

### **Running tracks**

|          |                                                                                 | mm<br>(inch)             | No.          |
|----------|---------------------------------------------------------------------------------|--------------------------|--------------|
|          | Running track,<br>aluminum, anodized,                                           | 6,000<br>(19' 8 7/32'')  | 042.3089.600 |
|          | flush mounted                                                                   | cut to<br>size           | 042.3089.990 |
|          |                                                                                 | 2,500<br>(8' 2 7/16'')   | 042.3037.250 |
|          | Single running track for 042.3039.,                                             | 3,500<br>(11' 5 25/32'') | 042.3037.350 |
| <b>F</b> | aluminum, anodized                                                              | 6,000<br>(19' 8 7/32'')  | 042.3037.600 |
|          |                                                                                 | cut to<br>size           | 042.3037.990 |
|          | Mounting track for 042.3037., aluminum,                                         | 6,000<br>(19' 8 7/32'')  | 042.3039.600 |
|          | anodized                                                                        | cut to<br>size           | 042.3039.990 |
|          | Single running track, aluminum, anodized, surface mounted                       | 6,000<br>(19' 8 7/32'')  | 042.3040.600 |
|          |                                                                                 | cut to<br>size           | 042.3040.990 |
|          | Double running track,<br>aluminum, anodized,<br>pre-drilled, surface<br>mounted | 6,000<br>(19' 8 7/32'')  | 042.3041.600 |
|          |                                                                                 | cut to<br>size           | 042.3041.990 |
|          | Single running<br>track, for glue fixing,                                       | 6,000<br>(19' 8 7/32'')  | 042.3080.600 |
|          | aluminum, anodized, surface mounted                                             | cut to<br>size           | 042.3080.990 |
|          | Double running track, aluminum, anodized,                                       | 6,000<br>(19' 8 7/32'')  | 042.3081.600 |
|          | pre-drilled, surface<br>mounted                                                 | cut to<br>size           | 042.3081.990 |
|          | Triple running track, aluminum, anodized,                                       | 6,000<br>(19' 8 7/32'')  | 042.3082.600 |
|          | pre-drilled, surface<br>mounted                                                 | cut to<br>size           | 042.3082.990 |
|          | Clip cover for 042.3039./042.3041./                                             | 6,000<br>(19' 8 7/32'')  | 042.3038.600 |
|          | 042.3081./042.3082., aluminum, anodized                                         | cut to<br>size           | 042.3038.990 |

### **Overview running tracks**

Art. No. 042.3082 Art. No. 042.3038