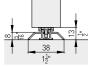

| No.          |
|-------|----------------------------------|--------------|
| - Ale | Intermediate stop, plastic, gray | 042.3031.071 |

### Accessories

|   |                                                                   | No.          |
|---|-------------------------------------------------------------------|--------------|
| 0 | Drilling and routing jig Hawa<br>Divido GR/GRM                    | 042.3045.001 |
|   | Centering help for 8 mm (5/16")<br>filling material, 15-piece set | 042.3047.002 |
|   | Glue Ceresit 3B Silicone, 310 ml                                  | 098.0027.000 |

## Further installation examples





### Installation examples running tracks



### **Overview running tracks**















Art. No. 042.3082 Art. No. 042.3038







### Calculations



## Cross sections of profiles with panels



5.9 - 6.4 mm Füllmaterial / Panle / Panneau de porte:
Für 6 mm Glas mit besäumter Kante / For Glass 6 mm, with trimmed edge / Pour verre 6 mm, avec arête rongée Art. No. 042.3021.002
Für 5.9 - 6.4 mm Glas mit geschliffener Kante / For Glass 5.9 - 6.4 mm, with grounded edge / Pour verre 5.9 - 6.4 mm, avec arête poncée Art. No. 042.3079.002
10 mm Füllmaterial / Panle / Panneau de porte
8 mm Füllmaterial mit Zentrierhilfe / Panle with centering help / Panneau de porte avec aide de centrage Art. No. 042.3047.002

## Top-down view of doors





### Wall compensation profile



## Soft close



## Accessories

- Hawa Divido overview from page 535

- Hawa Divido GR door weight calculations from page 537

- Glass recommendations fr