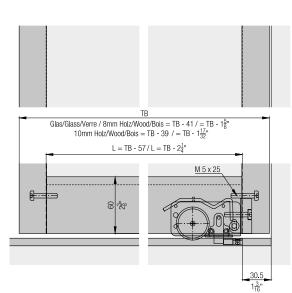

|  |  |  |  |
| Tecl                            | hnical specificat  | tions                                                                                    |  |  |  |  |
| $\triangle$                     | Max.               | 80 kg (176 lbs.)                                                                         |  |  |  |  |
| $\stackrel{\wedge}{\downarrow}$ | Max.               | 2750 mm (9' 9/32'')                                                                      |  |  |  |  |
| $\leftarrow \rightarrow$        | Max.               | 2000 mm (6' 6 3/4'')                                                                     |  |  |  |  |

30 mm (1 3/16'')

(5.9-10 mm (7/32" to 13/32"))



### Installation examples

→[]←









### Set for 1 aluminum frame door up to 80 kg (176 lbs.)

|                    |                                                                               | No.          |              |
|--------------------|-------------------------------------------------------------------------------|--------------|--------------|
| Hawa Divido 80     | Hawa Divido 80 GR, for 1 door                                                 |              | 042.3025.075 |
| Set consisting of: |                                                                               | 042.3025.075 | No.          |
| Base .             | Running gear, bottom run-<br>ning, steel                                      | 2            | 042.3018.071 |
|                    | Stopper to running track<br>Hawa Divido 80, plastic,