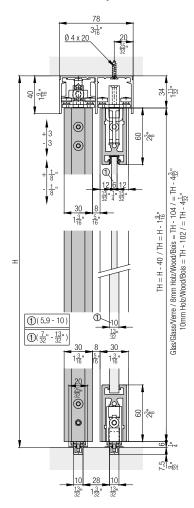

### Calculations

## Cross sections of profiles with panels

5.9 - 6.4 mm Füllmaterial / Panle / Panneau de porte:
Für 6 mm Glas mit besäumter Kante / For Glass 6 mm, with trimmed edge / Pour verre 6 mm, avec arête rongée Art. No. 042.3021.002
Für 5.9 - 6.4 mm Glas mit geschliffener Kante / For Glass 5.9 - 6.4 mm, with grounded edge / Pour verre 5.9 - 6.4 mm, avec arête poncée Art. No. 042.3079.002
10 mm Füllmaterial / Panle / Panneau de porte
8 mm Füllmaterial mit Zentrierhilfe / Panle with centering help / Panneau de porte avec aide de centrage Art. No. 042.3047.002