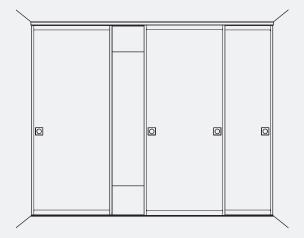

|                                                                                          |  |  |  |  |
| Tecl                            | hnical specificat  | tions                                                                                    |  |  |  |  |
| $\triangle$                     | Max.               | 80 kg (176 lbs.)                                                                         |  |  |  |  |
| $\stackrel{\wedge}{\downarrow}$ | Max.               | 2750 mm (9' 9/32'')                                                                      |  |  |  |  |
| $\leftarrow \rightarrow$        | Max.               | 2000 mm (6' 6 3/4'')                                                                     |  |  |  |  |

30 mm (1 3/16'')

(5.9-10 mm (7/32" to 13/32"))



### Installation examples

→[]←









### Set for 1 aluminum frame door up to 80 kg (176 lbs.)

|                    |                                                                               | No.          |              |
|--------------------|-------------------------------------------------------------------------------|--------------|--------------|
| Hawa Divido 80     | Hawa Divido 80 GR, for 1 door                                                 |              | 042.3025.075 |
| Set consisting of: |                                                                               | 042.3025.075 | No.          |
| Base .             | Running gear, bottom run-<br>ning, steel                                      | 2            | 042.3018.071 |
|                    | Stopper to