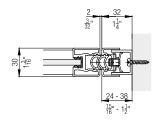

## Frame profiles

|          |                                                                | mm<br>(inch)            | No.          |
|----------|----------------------------------------------------------------|-------------------------|--------------|
|          |                                                                | 2,500<br>(8' 2 7/16'')  | 042.3000.250 |
|          | Frame profile<br>horizontal,<br>aluminum, anodized             | 6,000<br>(19' 8 7/32'') | 042.3000.600 |
|          |                                                                | cut to<br>size          | 042.3000.990 |
|          |                                                                | 2,500<br>(8' 2 7/16'')  | 042.3001.250 |
| <b>N</b> | Frame profile vertical, aluminum, anodized                     | 6,000<br>(19' 8 7/32'') | 042.3001.600 |
|          |                                                                | cut to<br>size          | 042.3001.990 |
|          | Frame profile, with<br>handle, vertical,<br>aluminum, anodized | 2,500<br>(8' 2 7/16'')  | 042.3083.250 |
|          |                                                                | 6,000<br>(19' 8 7/32'') | 042.3083.600 |
|          |                                                                | cut to<br>size          | 042.3083.990 |
|          | Frame profile for                                              | 2,500<br>(8' 2 7/16'')  | 042.3007.250 |
| <b>F</b> | front subdivision,<br>aluminum, anodized                       | cut to<br>size          | 042.3007.990 |