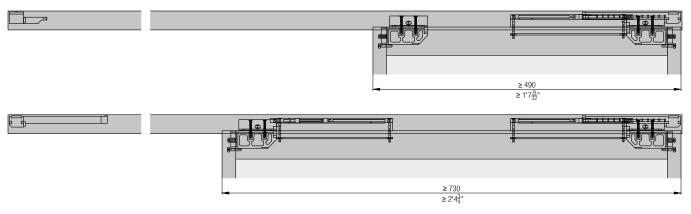

s





### Installation examples running tracks



### **Overview running tracks**















Art. No. 042.3082 Art. No. 042.3038







### Calculations



## Cross sections of profiles with panels



5.9 - 6.4 mm Füllmaterial / Panle / Panneau de porte:
Für 6 mm Glas mit besäumter Kante / For Glass 6 mm, with trimmed edge / Pour verre 6 mm, avec arête rongée Art. No. 042.3021.002
Für 5.9 - 6.4 mm Glas mit geschliffener Kante / For Glass 5.9 - 6.4 mm, with grounded edge / Pour verre 5.9 - 6.4 mm, avec arête poncée Art. No. 042.3079.002
10 mm Füllmaterial / Panle / Panneau de porte
8 mm Füllmaterial mit Zentrierhilfe / Panle with centering help / Panneau de porte avec aide de centrage Art. No. 042.3047.002

## Top-down view of doors





### Wall compensation profile



## Soft close



## Accessories

- Hawa Divido overview from page 535

- Hawa Divido GR door weight calculations from page 537

- Glass recommendations from page 536

## Planning/execution

Further information about the product can be found on www.hawa.com.