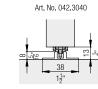

### **Running tracks**

|          |                                                                                 | mm<br>(inch)             | No.          |
|----------|---------------------------------------------------------------------------------|--------------------------|--------------|
|          | Running track,<br>aluminum, anodized,                                           | 6,000<br>(19' 8 7/32'')  | 042.3089.600 |
|          | flush mounted                                                                   | cut to<br>size           | 042.3089.990 |
|          |                                                                                 | 2,500<br>(8' 2 7/16'')   | 042.3037.250 |
|          | Single running track for 042.3039.,                                             | 3,500<br>(11' 5 25/32'') | 042.3037.350 |
| <b>F</b> | aluminum, anodized                                                              | 6,000<br>(19' 8 7/32'')  | 042.3037.600 |
|          |                                                                                 | cut to<br>size           | 042.3037.990 |
|          | Mounting track for 042.3037., aluminum,                                         | 6,000<br>(19' 8 7/32'')  | 042.3039.600 |
|          | anodized                                                                        | cut to<br>size           | 042.3039.990 |
|          | Single running track, aluminum, anodized, surface mounted                       | 6,000<br>(19' 8 7/32'')  | 042.3040.600 |
|          |                                                                                 | cut to<br>size           | 042.3040.990 |
|          | Double running track,<br>aluminum, anodized,<br>pre-drilled, surface<br>mounted | 6,000<br>(19' 8 7/32'')  | 042.3041.600 |
|          |                                                                                 | cut to<br>size           | 042.3041.990 |
|          | Single running<br>track, for glue fixing,                                       | 6,000<br>(19' 8 7/32'')  | 042.3080.600 |
|          | aluminum, anodized, surface mounted                                             | cut to<br>size           | 042.3080.990 |
|          | Double running track, aluminum, anodized,                                       | 6,000<br>(19' 8 7/32'')  | 042.3081.600 |
|          | pre-drilled, surface<br>mounted                                                 | cut to<br>size           | 042.3081.990 |
|          | Triple running track, aluminum, anodized,                                       | 6,000<br>(19' 8 7/32'')  | 042.3082.600 |
|          | pre-drilled, surface<br>mounted                                                 | cut to<br>size           | 042.3082.990 |
|          | Clip cover for 042.3039./042.3041./                                             | 6,000<br>(19' 8 7/32'')  | 042.3038.600 |
|          | 042.3081./042.3082., aluminum, anodized                                         | cut to<br>size           | 042.3038.990 |

### **Overview running tracks**

Art. No. 042.3082 Art. No. 042.3038