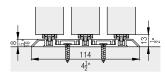

| No.          |
|-------|----------------------------------|--------------|
| - Ale | Intermediate stop, plastic, gray | 042.3031.071 |

### Accessories

|   |                                                                   | No.          |
|---|-------------------------------------------------------------------|--------------|
| 0 | Drilling and routing jig Hawa<br>Divido GR/GRM                    | 042.3045.001 |
|   | Centering help for 8 mm (5/16")<br>filling material, 15-piece set | 042.3047.002 |
|   | Glue Ceresit 3B Silicone, 310 ml                                  | 098.0027.000 |

## Further installation examples





### Installation examples running tracks



### **Overview running tracks**















Art. No. 042.3082 Art. No. 042.3038







### Calculations



## Cross sections of profiles with panels



5.9 - 6.4 mm Füllmaterial / Panle / Panneau de porte:
Für 6 mm Glas mit besäumter Kante / For Glass 6 mm, with trimmed edge / Pour verre 6 mm, avec arête rongée Art. No. 042.3021.002
Für 5.9 - 6.4 mm Glas mit geschliffener Kante / For Glass 5.9 - 6.4 mm, with grounded edge / Pour verre 5.9 - 6.4 mm, avec arête poncée Art. No. 042.3079.002
10 mm Füllmaterial / Panle / Panneau de porte
8 mm Füllmaterial mit Zentrierhilfe / Panle with centering help / Panneau de porte avec aide de centrage Art. No. 042.3047.002

## Top-down view of doors





### Wall compensation profile



## Soft close



## Accessories

- Hawa Divido overview from page 535

- Hawa Divido GR door weight calculations from page 537

- Glass recommendation