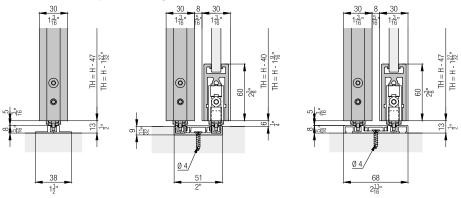

## Cross sections of profiles with panels

5.9 - 6.4 mm Füllmaterial / Panle / Panneau de porte:
Für 6 mm Glas mit besäumter Kante / For Glass 6 mm, with trimmed edge / Pour verre 6 mm, avec arête rongée Art. No. 042.3021.002
Für 5.9 - 6.4 mm Glas mit geschliffener Kante / For Glass 5.9 - 6.4 mm, with grounded edge / Pour verre 5.9 - 6.4 mm, avec arête poncée Art. No. 042.3079.002
10 mm Füllmaterial / Panle / Panneau de porte
8 mm Füllmaterial mit Zentrierhilfe / Panle with centering help / Panneau de porte avec aide de centrage Art. No. 042.3047.002