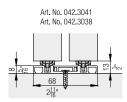

ith soft closing mechanism)

|       |                                  | No.          |
|-------|----------------------------------|--------------|
| - Ale | Intermediate stop, plastic, gray | 042.3031.071 |

### Accessories

|   |                                                                   | No.          |
|---|-------------------------------------------------------------------|--------------|
| 0 | Drilling and routing jig Hawa<br>Divido GR/GRM                    | 042.3045.001 |
|   | Centering help for 8 mm (5/16")<br>filling material, 15-piece set | 042.3047.002 |
|   | Glue Ceresit 3B Silicone, 310 ml                                  | 098.0027.000 |

## Further installation examples





### Installation examples running tracks



### **Overview running tracks**















Art. No. 042.3082 Art. No. 042.3038







### Calculations



## Cross sections of profiles with panels



5.9 - 6.4 mm Füllmaterial / Panle / Panneau de porte:
Für 6 mm Glas mit besäumter Kante / For Glass 6 mm, with trimmed edge / Pour verre 6 mm, avec arête rongée Art. No. 042.3021.002
Für 5.9 - 6.4 mm Glas mit geschliffener Kante / For Glass 5.9 - 6.4 mm, with grounded edge / Pour verre 5.9 - 6.4 mm, avec arête poncée Art. No. 042.3079.002
10 mm Füllmaterial / Panle / Panneau de porte
8 mm Füllmaterial mit Zentrierhilfe / Panle with centering help / Panneau de porte avec aide de centrage Art. No. 042.3047.002

## Top-down view of doors





### Wall compensation profile



## Soft close



## Accessories

- Hawa Divido overview from page 535

- Hawa Divido GR door weight calculation