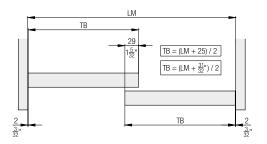

, plastic

Soft close, bottom running, 10–60 kg

zinc-plated

600.0000.139

600.0000.492

042.3107.072

2

2 2

#### Wall compensation profiles

|  |                                         | mm<br>(inch)            | No.          |
|--|-----------------------------------------|-------------------------|--------------|
|  | Wall compensation profile, with sealing | 2,500<br>(8' 2 7/16'')  | 042.3064.071 |
|  | profile gray,<br>aluminum, anodized     | 3,000<br>(9' 10 1/8 '') | 042.3064.072 |

#### Intermediate stop (cannot be used in conjunction with soft closing mechanism)

|                                  | No.          |
|----------------------------------|--------------|
| Intermediate stop, plastic, gray | 042.3031.071 |

#### Further installation examples



#### **Calculations**



#### Wall compensation profile



#### Installation examples running tracks



## Hawa Divido 80 H

#### **Overview running tracks**



#### Soft close



#### Accessories

- Hawa Divido overview from page 535

#### Planning/execution

Further information about the product can be found on www.hawa.com.