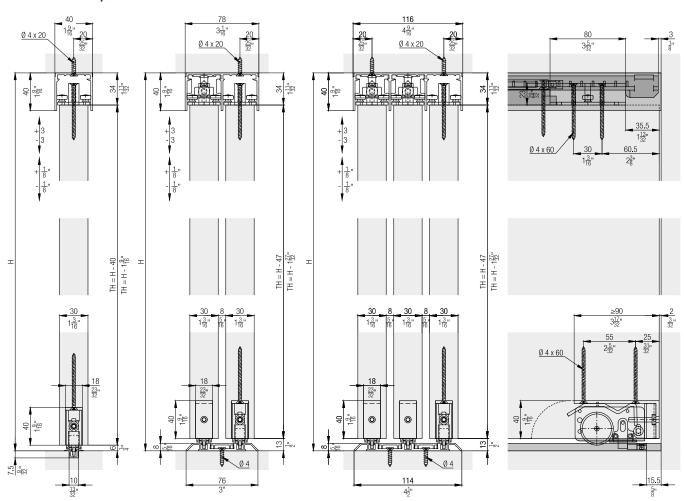

# Fitting for bottom-running wooden doors up to 80 kg (176 lbs.), with surface or recess mounted running track. With soft and self closing mechanism.

#### **Product highlights**

**♦** Flexibility

One, two or three track system for doors or

room dividers

Productivity

Multi-track guide and running tracks reduce

installation cost

#### **Technical specifications**

Max. 80 kg (176 lbs.)

↑ Max.

2400 mm (7' 10 7/16'') 2000 mm (6' 6 3/4'')

<u>←</u>→ Max.

 $\rightarrow \, \, \Big[ ($ 

28-30 mm (1 3/32" to 1 3/16")



#### **Installation examples**



#### Set for 1 wooden door up to 80 kg (176 lbs.)

|                                                                                                                 |                                                                                            | No.          |              |
|-----------------------------------------------------------------------------------------------------------------|--------------------------------------------------------------------------------------------|--------------|--------------|
| Hawa Divido 80 H, for 1 door                                                                                    |                                                                                            |              | 042.3026.075 |
| Set consisting