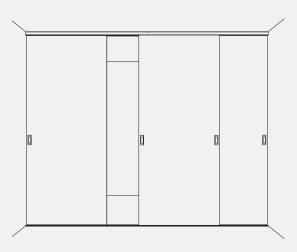

# Fitting for bottom-running wooden doors up to 80 kg (176 lbs.), with surface or recess mounted running track. With soft and self closing mechanism.

#### **Product highlights**

**♦** Flexibility

One, two or three track system for doors or

room dividers

Productivity

Multi-track guide and running tracks reduce

installation cost

#### **Technical specifications**

Max. 80 kg (176 lbs.)

↑ Max.

2400 mm (7' 10 7/16'') 2000 mm (6' 6 3/4'')

<u>←</u>→ Max.

 $\rightarrow \, \, \Big[ ($ 

28-30 mm (1 3/32" to 1 3/16")



#### **Installation examples**



#### Set for 1 wooden door up to 80 kg (176 lbs.)

|                                                                                                                 |                                                                                            | No.          |              |
|-----------------------------------------------------------------------------------------------------------------|--------------------------------------------------------------------------------------------|--------------|--------------|
| Hawa Divido 80 H, for 1 door                                                                                    |                                                                                            |              | 042.3026.07