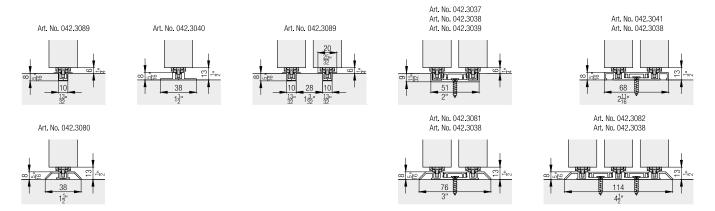

# Running tracks (overview on page 535)

|  |                                                                             | mm<br>(inch)             | No.          |
|--|-----------------------------------------------------------------------------|--------------------------|--------------|
|  | Running track,<br>aluminum, anodized,<br>flush mounted                      | 6,000<br>(19' 8 7/32'')  | 042.3089.600 |
|  |                                                                             | cut to<br>size           | 042.3089.990 |
|  |                                                                             | 2,500<br>(8' 2 7/16'')   | 042.3037.250 |
|  | Single running track for 042.3039.,                                         | 3,500<br>(11' 5 25/32'') | 042.3037.350 |
|  | aluminum, anodized                                                          | 6,000<br>(19' 8 7/32'')  | 042.3037.600 |
|  |                                                                             | cut to<br>size           | 042.3037.990 |
|  | Mounting track for 042.3037., aluminum,                                     | 6,000<br>(19' 8 7/32'')  | 042.3039.600 |
|  | anodized                                                                    | cut to<br>size           | 042.3039.990 |
|  | Single running track, aluminum, anodized,                                   | 6,000<br>(19' 8 7/32'')  | 042.3040.600 |
|  | surface mounted                                                             | cut to<br>size           | 042.3040.990 |
|  | Double running track, aluminum, anodized,                                   | 6,000<br>(19' 8 7/32'')  | 042.3041.600 |
|  | pre-drilled, surface<br>mounted                                             | cut to<br>size           | 042.3041.990 |
|  | Single running track, for glue fixing,                                      | 6,000<br>(19' 8 7/32'')  | 042.3080.600 |
|  | aluminum, anodized, surface mounted                                         | cut to<br>size           | 042.3080.990 |
|  | Double running track, aluminum, anodized,                                   | 6,000<br>(19' 8 7/32'')  | 042.3081.600 |
|  | pre-drilled, surface<br>mounted                                             | cut to<br>size           | 042.3081.990 |
|  | Triple running track, aluminum, anodized,                                   | 6,000<br>(19' 8 7/32'')  | 042.3082.600 |
|  | pre-drilled, surface<br>mounted                                             | cut to<br>size           | 042.3082.990 |
|  | Clip cover for 042.3039./042.3041./ 042.3081./042.3082., aluminum, anodized | 6,000<br>(19' 8 7/32'')  | 042.3038.600 |
|  |                                                                             | cut to<br>size           | 042.3038.990 |

#### **Overview running tracks**