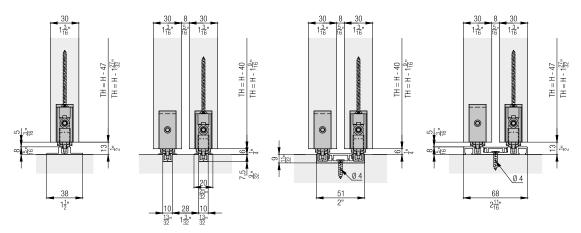

.0000.492

042.3107.072

2

2 2

#### Wall compensation profiles

|  |                                         | mm<br>(inch)            | No.          |
|--|-----------------------------------------|-------------------------|--------------|
|  | Wall compensation profile, with sealing | 2,500<br>(8' 2 7/16'')  | 042.3064.071 |
|  | profile gray,<br>aluminum, anodized     | 3,000<br>(9' 10 1/8 '') | 042.3064.072 |

#### Intermediate stop (cannot be used in conjunction with soft closing mechanism)

|                                  | No.          |
|----------------------------------|--------------|
| Intermediate stop, plastic, gray | 042.3031.071 |

#### Further installation examples



#### **Calculations**



#### Wall compensation profile



#### Installation examples running tracks



## Hawa Divido 80 H

#### **Overview running tracks**



#### Soft close



#### Accessories

- Hawa Divido overview from page 535

#### Planning/execution

Further information about the product can be found on www.hawa.com.