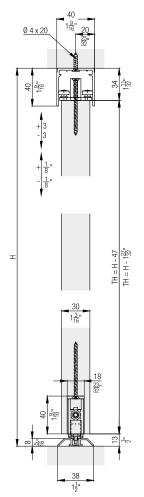

steel,

(22 to 132 lbs.), plastic

Soft close, bottom running, 10–60 kg

zinc-plated

600.0000.139

600.0000.492

042.3107.072

2

2 2

#### Wall compensation profiles

|  |                                         | mm<br>(inch)            | No.          |
|--|-----------------------------------------|-------------------------|--------------|
|  | Wall compensation profile, with sealing | 2,500<br>(8' 2 7/16'')  | 042.3064.071 |
|  | profile gray,<br>aluminum, anodized     | 3,000<br>(9' 10 1/8 '') | 042.3064.072 |

#### Intermediate stop (cannot be used in conjunction with soft closing mechanism)

|                                  | No.          |
|----------------------------------|--------------|
| Intermediate stop, plastic, gray | 042.3031.071 |

#### Further installation examples



#### **Calculations**



#### Wall compensation profile



#### Installation examples running tracks



## Hawa Divido 80 H

#### **Overview running tracks**



#### Soft close



#### Accessories

- Hawa Divido overview from page 535

#### Planning/execution

Further information about the product can be found on www.hawa.com.