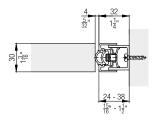

ing, 10–60 kg

zinc-plated

600.0000.139

600.0000.492

042.3107.072

2

2 2

#### Wall compensation profiles

|  |                                         | mm<br>(inch)            | No.          |
|--|-----------------------------------------|-------------------------|--------------|
|  | Wall compensation profile, with sealing | 2,500<br>(8' 2 7/16'')  | 042.3064.071 |
|  | profile gray,<br>aluminum, anodized     | 3,000<br>(9' 10 1/8 '') | 042.3064.072 |

#### Intermediate stop (cannot be used in conjunction with soft closing mechanism)

|                                  | No.          |
|----------------------------------|--------------|
| Intermediate stop, plastic, gray | 042.3031.071 |

#### Further installation examples



#### **Calculations**



#### Wall compensation profile



#### Installation examples running tracks



## Hawa Divido 80 H

#### **Overview running tracks**



#### Soft close



#### Accessories

- Hawa Divido overview from page 535

#### Planning/execution

Further information about the product can be found on www.hawa.com.