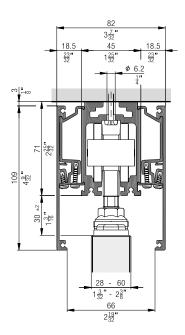

# **Technical specifications**

Max. 140 kg (309 lbs)

700–3750 mm (2' 3 9/16" to 12' 3 5/8")
(Max. shutter area 9.6 m² (103 ft²))

→[[← 28–60 mm (1 3/32'' to 2 3/8'')

# **Suspension points**