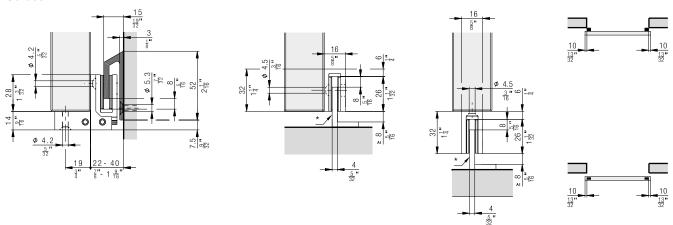

loor guide unit,<br>short, for guide track | 24543 |
| Floor guide unit,<br>long, for guide track  | 24544 |
| Guide slider, for screw fixing              | 24542 |

# **Accessories**

|  |                                                                           | No.   |
|--|---------------------------------------------------------------------------|-------|
|  | Front cover plates,<br>aluminum, anodized,<br>for ceiling fitting, 1 pair | 24817 |
|  | Front cover plates, aluminum, for ceiling fitting, 1 pair                 | 24819 |

# Panel attachment component installation

# Sliding shutter width calculation



AB = System width

LMB = Inside clearance

SLB = Sliding shutter width

P = Sliding shutter overlap

LS = Running track

FS = Guide track

# **Suspension points**



# Guides



<sup>\*</sup> to be provided by customer

# **Accessories**

- Sliding shutter bolts from page 190

# Planning/execution

- Corrosion resistance class 4 in accordance with EN 1670 (very good resistance)
- Wind resistance class overview from page 198

Further information about the product can be found on www.hawa.com.