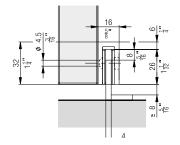

# **Technical specifications**

Max. 140 kg (309 lbs)

700–3750 mm (2' 3 9/16" to 12' 3 5/8")
(Max. shutter area 9.6 m² (103 ft²))

→[[← 28–60 mm (1 3/32'' to 2 3/8'')

### **Installation examples**