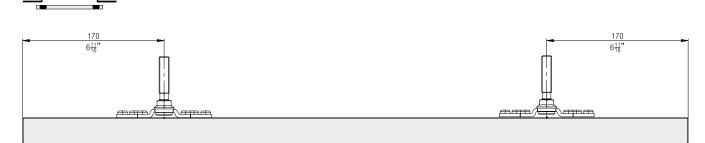

-------|
| Floor guide unit,<br>short, for guide track | 24543 |
| Floor guide unit,<br>long, for guide track  | 24544 |
| Guide slider, for screw fixing              | 24542 |

# **Accessories**

|  |                                                                           | No.   |
|--|---------------------------------------------------------------------------|-------|
|  | Front cover plates,<br>aluminum, anodized,<br>for ceiling fitting, 1 pair | 24817 |
|  | Front cover plates, aluminum, for ceiling fitting, 1 pair                 | 24819 |

# Panel attachment component installation

# Sliding shutter width calculation



AB = System width

LMB = Inside clearance

SLB = Sliding shutter width

P = Sliding shutter overlap

LS = Running track

FS = Guide track

# **Suspension points**



# Guides



<sup>\*</sup> to be provided by customer

# **Accessories**

- Sliding shutter bolts from page 190

# Planning/execution

- Corrosion resistance class 4 in accordance with EN 1670 (very good resistance)
- Wind resistance class overview from page 198

Further information about the product can be found on www.hawa.com.