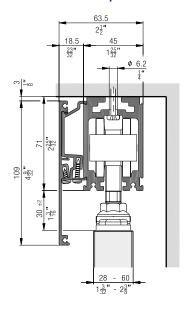

# **Technical specifications**

Max. 140 kg (309 lbs)

700–3750 mm (2' 3 9/16" to 12' 3 5/8")
(Max. shutter area 9.6 m² (103 ft²))

→[[← 28–60 mm (1 3/32'' to 2 3/8'')

# **Suspension points**