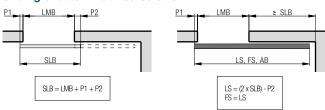

# Sliding shutter width calculation

AB = System width

LMB = Inside clearance

SLB = Sliding shutter width

P = Sliding shutter overlap

LS = Running track

FS = Guide track