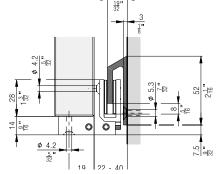

#### **Guides**

|                                             | No.   |
|---------------------------------------------|-------|
| Floor guide unit,<br>short, for guide track | 24543 |
| Floor guide unit,<br>long, for guide track  | 24544 |
| Guide slider, for screw fixing              | 24542 |

# Guides

<sup>\*</sup> to be provided by customer