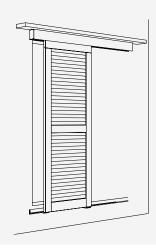

# Fitting for top-running wooden or metal shutters up to 140 kg (309 lbs.), with screwed on running track. Ceiling or architrave mounting.

# **Product highlights**

Aesthetics Attractive design solution for exciting and

modern façade design

Security The shutters withstand even stormy winds,

both open and closed