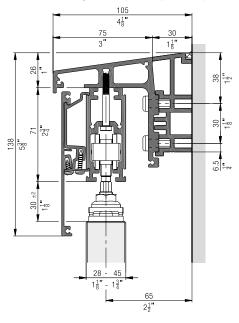

## **Technical specifications**

| $\triangle$                  | Max. | 60 kg (132 lbs.)                                                                |
|------------------------------|------|---------------------------------------------------------------------------------|
| ${}^{\uparrow}_{\downarrow}$ | Max. | 3200 mm (10' 5 31/32'')                                                         |
| $\stackrel{\leftarrow}{=}$   |      | 400–3750 mm (1' 3 3/4'' to 12' 3 5/8'')<br>(Max. shutter area 9.6 m² (103 ft²)) |
| →∏←                          |      | 28–45 mm (1 3/32'' to 1 25/32'')                                                |

## Architrave mounting

## Wall mounting with spacer profile (weatherboard)