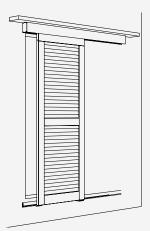

esign solution for exciting and<br>modern façade design |
| Ø    | Security        | The shutters withstand even stormy winds, both open and closed      |

## **Technical specifications**

| $\triangle$                  | Max. | 60 kg (132 lbs.)                                                                |
|------------------------------|------|---------------------------------------------------------------------------------|
| ${}^{\uparrow}_{\downarrow}$ | Max. | 3200 mm (10' 5 31/32'')                                                         |
| $\stackrel{\leftarrow}{=}$   |      | 400–3750 mm (1' 3 3/4'' to 12' 3 5/8'')<br>(Max. shutter area 9.6 m² (103 ft²)) |
| →∏←                          |      | 28–45 mm (1 3/32'' to 1 25/32'')                                                |



#### Installation examples











## Set for 1 sliding shutter up to 60 kg (132 lbs.)

|                 |                                                                  |       | No.   |
|-----------------|------------------------------------------------------------------|-------|-------|
| Hawa Frontslide | e 60 A, for 1 sliding shutter                                    |       | 25117 |
| Set consisting  | of:                                                              | 25117 | No.   |
|                 | Two-wheeled running gear,<br>M8, plastic wheels                  | 2     | 17119 |
|                 | Top fixing plate,<br>with suspension bolt M8,<br>stainless steel | 2     | 24562 |
| 9 9 9<br>9 9    | Track stop,<br>with adjustable retainer                          | 2