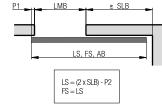

## Sliding shutter width calculations

AB = System width LMB = Inside clearance SLB = Sliding shutter width P = Sliding shutter overlap LS = Running track FS = Guide track