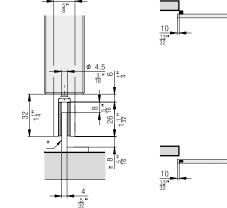

| Front cover plates, wall mounting with spacer profile, aluminum, 1 pair              | 24586 |

## Architrave mounting



## Panel attachment component installation



## Wall mounting with spacer profile (weatherboard)



#### **Suspension points**





## Sliding shutter width calculations





AB = System width LMB = Inside clearance SLB = Sliding shutter width P = Sliding shutter overlap LS = Running track FS = Guide track



## Guides







10

#### \* to be provided by customer

## Accessories

- Sliding shutter bolts from page 190

#### Planning/execution

- Corrosion resistance class 4 in accordance with EN 1670

- Wind resistance class overview from page 198

Further information about the product can be found on www.hawa.com.