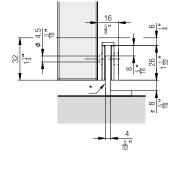

| Front cover plates, wall mounting with spacer profile, aluminum, 1 pair              | 24586 |

## Architrave mounting



## Panel attachment component installation



## Wall mounting with spacer profile (weatherboard)



#### **Suspension points**





## Sliding shutter width calculations





AB = System width LMB = Inside clearance SLB = Sliding shutter width P = Sliding shutter overlap LS = Running track FS = Guide track



## Guides







10

#### \* to be provided by customer

## Accessories

- Sliding shutter bolts from page 190

#### Planning/execution

- Corrosion resistance class 4 in accordance with EN 1670

- Wind resistance class overview from page 198

Further information about the product can be found on www.hawa.com.