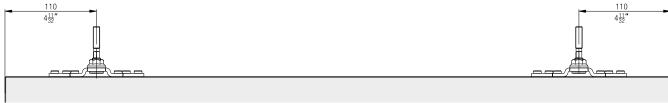

| Front cover plates, wall mounting with spacer profile, aluminum, 1 pair              | 24586 |

## Architrave mounting



## Panel attachment component installation



## Wall mounting with spacer profile (weatherboard)



#### **Suspension points**





## Sliding shutter width calculations





AB = System width LMB = Inside clearance SLB = Sliding shutter width P = Sliding shutter overlap LS = Running track FS = Guide track



## Guides







10

#### \* to be provided by customer

## Accessories

- Sliding shutter bolts from page 190

#### Planning/execution

- Corrosion resistance class 4 in accordance with EN 1670

- Wind resistance class overview from page 198

Further information about the product can be found on www.hawa.com.