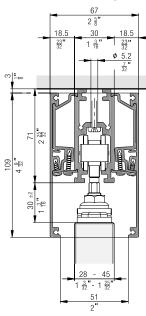

and a state                                                                                                                                                                                                                                                                                                                                                                                                                                                                                                                                                                                                                                                                                          | Front cover plates, wall mounting with spacer profile, aluminum, 1 pair              | 24586 |

## Architrave mounting



## Panel attachment component installation



## Wall mounting with spacer profile (weatherboard)



#### **Suspension points**





## Sliding shutter width calculations





AB = System width LMB = Inside clearance SLB = Sliding shutter width P = Sliding shutter overlap LS = Running track FS = Guide track



## Guides







10

#### \* to be provided by customer

## Accessories

- Sliding shutter bolts from page 190

#### Planning/execution

- Corrosion resistance class 4 in accordance with EN 1670

- Wind resistance class overview from page 198

Further information about the product can be found on www.hawa.com.