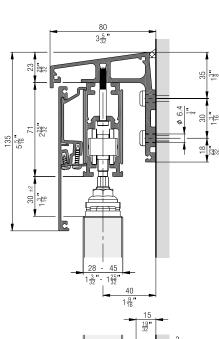

d<br>modern façade design |
| Ø    | Security        | The shutters withstand even stormy winds, both open and closed      |

## **Technical specifications**

| $\triangle$                  | Max. | 60 kg (132 lbs.)                                                                |
|------------------------------|------|---------------------------------------------------------------------------------|
| ${}^{\uparrow}_{\downarrow}$ | Max. | 3200 mm (10' 5 31/32'')                                                         |
| $\stackrel{\leftarrow}{=}$   |      | 400–3750 mm (1' 3 3/4'' to 12' 3 5/8'')<br>(Max. shutter area 9.6 m² (103 ft²)) |
| →∏←                          |      | 28–45 mm (1 3/32'' to 1 25/32'')                                                |



#### Installation examples











## Set for 1 sliding shutter up to 60 kg (132 lbs.)

|                 |                                                                  |       | No.   |
|-----------------|------------------------------------------------------------------|-------|-------|
| Hawa Frontslide | e 60 A, for 1 sliding shutter                                    |       | 25117 |
| Set consisting  | of:                                                              | 25117 | No.   |
|                 | Two-wheeled running gear,<br>M8, plastic wheels                  | 2     | 17119 |
|                 | Top fixing plate,<br>with suspension bolt M8,<br>stainless steel | 2     | 24562 |
| 9 9 9<br>9 9    | Track stop,<br>with adjustable retainer                          | 2     | 17027 |

#### **Running