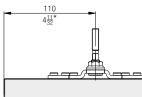

## Guides

|     |                                             | No.   |
|-----|---------------------------------------------|-------|
|     | Floor guide unit,<br>short, for guide track | 24543 |
|     | Floor guide unit,<br>long, for guide track  | 24544 |
| 000 | Guide slider, for screw fixing              | 24542 |

## Guides

10