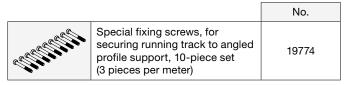

## Mounting screws for angled profiles

The special mounting screw must be used for optimum attachment of the running track to the angled support profile.