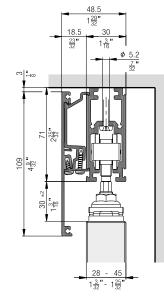

br>modern façade design |
| Ø    | Security        | The shutters withstand even stormy winds, both open and closed      |

## **Technical specifications**

| $\triangle$                  | Max. | 60 kg (132 lbs.)                                                                |
|------------------------------|------|---------------------------------------------------------------------------------|
| ${}^{\uparrow}_{\downarrow}$ | Max. | 3200 mm (10' 5 31/32'')                                                         |
| $\stackrel{\leftarrow}{=}$   |      | 400–3750 mm (1' 3 3/4'' to 12' 3 5/8'')<br>(Max. shutter area 9.6 m² (103 ft²)) |
| →∏←                          |      | 28–45 mm (1 3/32'' to 1 25/32'')                                                |



#### Installation examples











## Set for 1 sliding shutter up to 60 kg (132 lbs.)

|                 |                                                                  |       | No.   |
|-----------------|------------------------------------------------------------------|-------|-------|
| Hawa Frontslide | e 60 A, for 1 sliding shutter                                    |       | 25117 |
| Set consisting  | of:                                                              | 25117 | No.   |
|                 | Two-wheeled running gear,<br>M8, plastic wheels                  | 2     | 17119 |
|                 | Top fixing plate,<br>with suspension bolt M8,<br>stainless steel | 2     | 24562 |
| 9 9 9<br>9 9    | Track stop,<br>with adjustable retainer                          | 2     | 17027 |

#### **Running tr