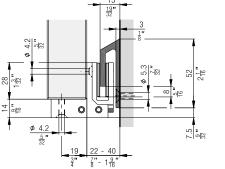

>modern façade design |
| Ø    | Security        | The shutters withstand even stormy winds, both open and closed      |

## **Technical specifications**

| $\triangle$                  | Max. | 60 kg (132 lbs.)                                                                |
|------------------------------|------|---------------------------------------------------------------------------------|
| ${}^{\uparrow}_{\downarrow}$ | Max. | 3200 mm (10' 5 31/32'')                                                         |
| $\stackrel{\leftarrow}{=}$   |      | 400–3750 mm (1' 3 3/4'' to 12' 3 5/8'')<br>(Max. shutter area 9.6 m² (103 ft²)) |
| →∏←                          |      | 28–45 mm (1 3/32'' to 1 25/32'')                                                |



#### Installation examples











## Set for 1 sliding shutter up to 60 kg (132 lbs.)

|                 |                                                                  |       | No.   |
|-----------------|------------------------------------------------------------------|-------|-------|
| Hawa Frontslide | e 60 A, for 1 sliding shutter                                    |       | 25117 |
| Set consisting  | of:                                                              | 25117 | No.   |
|                 | Two-wheeled running gear,<br>M8, plastic wheels                  | 2     | 17119 |
|                 | Top fixing plate,<br>with suspension bolt M8,<br>stainless steel | 2     | 24562 |
| 9 9 9<br>9 9    | Track stop,<br>with adjustable retainer                          | 2     | 17027 |

#### **Running trac