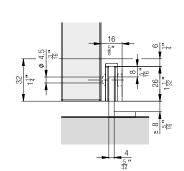

odern façade design |
| Ø    | Security        | The shutters withstand even stormy winds, both open and closed      |

## **Technical specifications**

| $\triangle$                  | Max. | 60 kg (132 lbs.)                                                                |
|------------------------------|------|---------------------------------------------------------------------------------|
| ${}^{\uparrow}_{\downarrow}$ | Max. | 3200 mm (10' 5 31/32'')                                                         |
| $\stackrel{\leftarrow}{=}$   |      | 400–3750 mm (1' 3 3/4'' to 12' 3 5/8'')<br>(Max. shutter area 9.6 m² (103 ft²)) |
| →∏←                          |      | 28–45 mm (1 3/32'' to 1 25/32'')                                                |



#### Installation examples











## Set for 1 sliding shutter up to 60 kg (132 lbs.)

|                 |                                                                  |       | No.   |
|-----------------|------------------------------------------------------------------|-------|-------|
| Hawa Frontslide | e 60 A, for 1 sliding shutter                                    |       | 25117 |
| Set consisting  | of:                                                              | 25117 | No.   |
|                 | Two-wheeled running gear,<br>M8, plastic wheels                  | 2     | 17119 |
|                 | Top fixing plate,<br>with suspension bolt M8,<br>stainless steel | 2     | 24562 |
| 9 9 9<br>9 9    | Track stop,<br>with adjustable retainer                          | 2     | 17027 |

#### **Running tracks