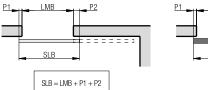

## Sliding shutter width calculations

AB = System width LMB = Inside clearance SLB = Sliding shutter width P = Sliding shutter overlap LS = Running track FS = Guide track