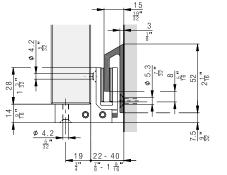

| Front cover plates, wall mounting with spacer profile, aluminum, 1 pair              | 24586 |

## Architrave mounting



## Panel attachment component installation



## Wall mounting with spacer profile (weatherboard)



#### **Suspension points**





## Sliding shutter width calculations





AB = System width LMB = Inside clearance SLB = Sliding shutter width P = Sliding shutter overlap LS = Running track FS = Guide track



## Guides







10

#### \* to be provided by customer

## Accessories

- Sliding shutter bolts from page 190

#### Planning/execution

- Corrosion resistance class 4 in accordance with EN 1670

- Wind resistance class overview from page 198

Further information about the product can be found on www.hawa.com.