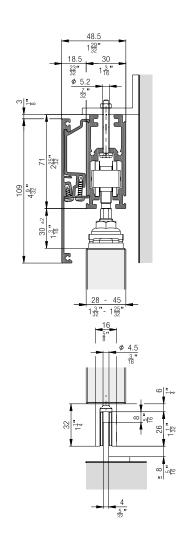

ern façade design |
| Ø    | Security        | The shutters withstand even stormy winds, both open and closed      |

## **Technical specifications**

| $\triangle$                  | Max. | 60 kg (132 lbs.)                                                                |
|------------------------------|------|---------------------------------------------------------------------------------|
| ${}^{\uparrow}_{\downarrow}$ | Max. | 3200 mm (10' 5 31/32'')                                                         |
| $\stackrel{\leftarrow}{=}$   |      | 400–3750 mm (1' 3 3/4'' to 12' 3 5/8'')<br>(Max. shutter area 9.6 m² (103 ft²)) |
| →∏←                          |      | 28–45 mm (1 3/32'' to 1 25/32'')                                                |



#### Installation examples











## Set for 1 sliding shutter up to 60 kg (132 lbs.)

|                 |                                                                  |       | No.   |
|-----------------|------------------------------------------------------------------|-------|-------|
| Hawa Frontslide | e 60 A, for 1 sliding shutter                                    |       | 25117 |
| Set consisting  | of:                                                              | 25117 | No.   |
|                 | Two-wheeled running gear,<br>M8, plastic wheels                  | 2     | 17119 |
|                 | Top fixing plate,<br>with suspension bolt M8,<br>stainless steel | 2     | 24562 |
| 9 9 9<br>9 9    | Track stop,<br>with adjustable retainer                          | 2     | 17027 |

#### **Running tracks**