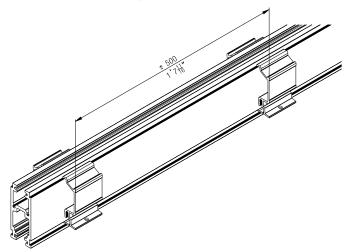

## Panel attachment components

|              |                                                                                                | No.   |  |
|--------------|------------------------------------------------------------------------------------------------|-------|--|
| A CONTRACTOR | Parts for fitting running track<br>cover, at least every 500 mm<br>(1' 7 11/16''), 5-piece set | 24767 |  |

#### **Suspension points**