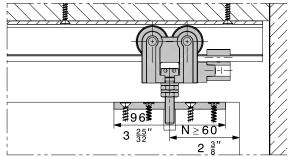

#### Set comprising

|    |                                                                                                 | pieces | code  |
|----|-------------------------------------------------------------------------------------------------|--------|-------|
|    | Two-wheeled trolley, M8, plastic-tyred ball bearing wheels                                      | 2      | 10370 |
|    | Top fixing plate and hanger bolt<br>M8                                                          | 2      | 10430 |
|    | Track end stop, alu plain anodized                                                              | 1      | 10588 |
| G) | Screw-on wall bumper                                                                            | 1      | 10584 |
|    | Guide, rattle proof, for screw-<br>mounting to floor, groovewidth<br>10 mm (32"), black plastic | 1      | 14427 |