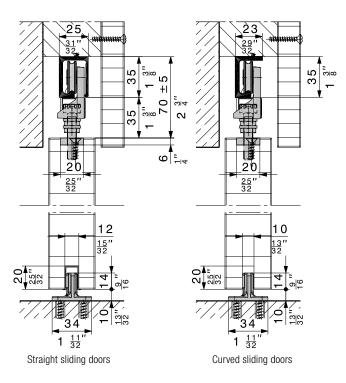

## Ordering specifications for straight sliding doors

- Quantity and type of hardware sets
- Type and length of running tracks

Hardware system for sliding doors weighing up to 70 kg (154 lbs.).

For curved and straight doors.

#### Features of the Hawa Media 70

- · Plastic-tyred ball bearing wheels
- Vertical adjustment  $\pm 5 \text{ mm} \left(\frac{7}{32}\right)$
- Suitable for use with curved doors
- Minimum radius 500 mm (1'7 11 16")