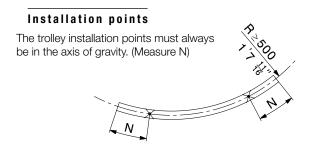

## Ordering specifications for curved sliding doors

- Quantity and type of hardware sets
- Sketch of layout
- Axis radius

#### Features of the Hawa Media 70

- · Plastic-tyred ball bearing wheels
- Vertical adjustment  $\pm 5 \text{ mm} \left(\frac{7}{32}\right)$
- Suitable for use with curved doors
- Minimum radius 500 mm (1'7 11 16")