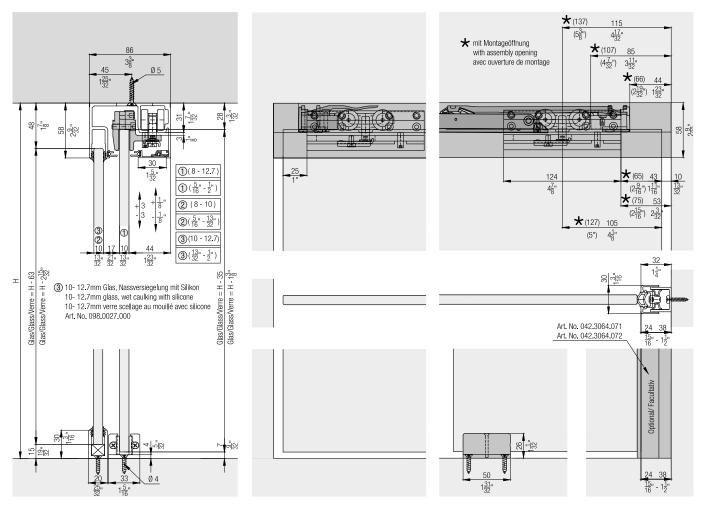

#### Bottom door stopper

③ 10-12.7mm Glas, Nassversiegelung mit Silikon 10-12.7mm glass, wet caulking with silicone 10-12.7mm verre scellage au mouilé avec silicone Art. No. 098.0027.000