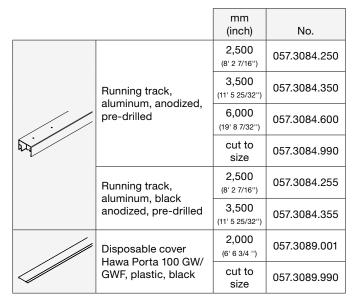

| Countersunk head<br>screw, 4x20 mm, steel,<br>zinc-plated                                                   |   | 3 | 600.0000.817 |

# **Running tracks**



# Front edge profiles

|   |                                                                                    | mm<br>(inch)                   | No.          |
|---|------------------------------------------------------------------------------------|--------------------------------|--------------|
|   |                                                                                    | 2,500<br>(8' 2 7/16'')         | 042.3005.250 |
|   | Front edge profile for<br>057.3084./042.3001./<br>042.3038., aluminum,<br>anodized | <b>3,000</b><br>(9' 10 1/8 '') | 042.3005.300 |
| ¥ |                                                                                    | 6,000<br>(19' 8 7/32'')        | 042.3005.600 |
|   |