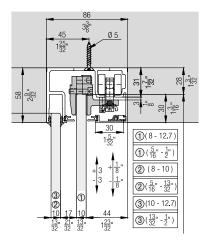

### **Technical specifications**

| $\triangle$                             | Max. | 100 kg (220 lbs.)           |
|-----------------------------------------|------|-----------------------------|
| $\stackrel{\wedge}{\downarrow}$         | Max. | 2700 mm (8'10 5/16'')       |
| $\stackrel{\leftarrow}{=}$              | Max. | 1600 mm (5'3'')             |
| $\rightarrow \left[ \leftarrow \right]$ |      | 8–12.7 mm (5/16'' to 1/2'') |