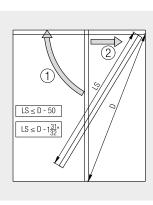

----------------------------------------|--------------|
| Set bottom guide for wall mounting, with roller | 057.3128.171 |

#### Accessories

|    |                                                                | No.          |
|----|----------------------------------------------------------------|--------------|
|    | Key for dismounting,<br>steel, zinc-plated                     | 042.3119.101 |
|    | Spring loaded buffer<br>Hawa Porta 60/100                      | 27760        |
| •  | Routing jig for assembly opening                               | 042.3118.071 |
|    | Groove cutter to routing jig,<br>Ø= 10 mm (13/32"), hard metal | 600.0000.309 |
| 50 | Track cleaner, plastic, blue                                   | 057.3099.071 |

#### Assembly set/track installation Pocket





#### Wall mounting bottom guide





# **Ceiling integration**

Recommendation: For systems integrated into the ceiling, provide assembly openings or front access to the system.





Cache ouverture de montage sur site

 $2\frac{7}{16}$ 

# Hawa Porta 60 HMT Pocket

#### Spring stop



### Calculations



#### Soft close

1

|                                                                                                                                                                                                                                                                                                                           |                                                          |                                      |                                      |