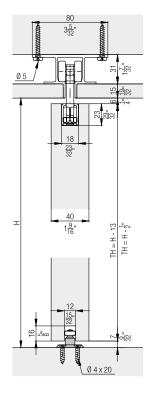

| No.          |
|----|----------------------------------------------------------------|--------------|
|    | Key for dismounting,<br>steel, zinc-plated                     | 042.3119.101 |
|    | Spring loaded buffer<br>Hawa Porta 60/100                      | 27760        |
| •  | Routing jig for assembly opening                               | 042.3118.071 |
|    | Groove cutter to routing jig,<br>Ø= 10 mm (13/32"), hard metal | 600.0000.309 |
| 50 | Track cleaner, plastic, blue                                   | 057.3099.071 |

#### Assembly set/track installation Pocket





#### Wall mounting bottom guide





# **Ceiling integration**

Recommendation: For systems integrated into the ceiling, provide assembly openings or front access to the system.





Cache ouverture de montage sur site

 $2\frac{7}{16}$ 

# Hawa Porta 60 HMT Pocket

#### Spring stop



### Calculations



#### Soft close

1

|                                                                                                                                                                                                                                                                                                                           |                                                          |                                      |                                      |                                                                                                                                                                            |                  |