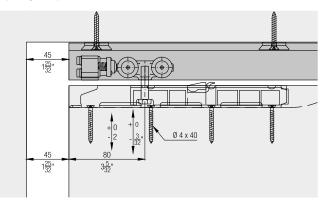

-------------|--------------|
|    | Key for dismounting,<br>steel, zinc-plated                     | 042.3119.101 |
|    | Spring loaded buffer<br>Hawa Porta 60/100                      | 27760        |
| •  | Routing jig for assembly opening                               | 042.3118.071 |
|    | Groove cutter to routing jig,<br>Ø= 10 mm (13/32"), hard metal | 600.0000.309 |
| 50 | Track cleaner, plastic, blue                                   | 057.3099.071 |

#### Assembly set/track installation Pocket





#### Wall mounting bottom guide





# **Ceiling integration**

Recommendation: For systems integrated into the ceiling, provide assembly openings or front access to the system.





Cache ouverture de montage sur site

 $2\frac{7}{16}$ 

# Hawa Porta 60 HMT Pocket

#### Spring stop



### Calculations



#### Soft close

1

|                                                                                                                                                                                                                                                                                                                           |                                                          |                                      |                                      |                                                                                                                                                                            |                  |                                      |                                                                  | )