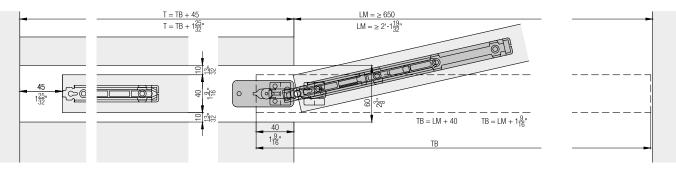

--------|
|    | Key for dismounting,<br>steel, zinc-plated                     | 042.3119.101 |
|    | Spring loaded buffer<br>Hawa Porta 60/100                      | 27760        |
| •  | Routing jig for assembly opening                               | 042.3118.071 |
|    | Groove cutter to routing jig,<br>Ø= 10 mm (13/32"), hard metal | 600.0000.309 |
| 50 | Track cleaner, plastic, blue                                   | 057.3099.071 |

#### Assembly set/track installation Pocket





#### Wall mounting bottom guide





# **Ceiling integration**

Recommendation: For systems integrated into the ceiling, provide assembly openings or front access to the system.





Cache ouverture de montage sur site

 $2\frac{7}{16}$ 

# Hawa Porta 60 HMT Pocket

#### Spring stop



### Calculations



#### Soft close

1

|                                                                                                                                                                                                                                                                                                                           |                                                          |                                      |                                      |                                                                                                                                                                            |                  |                                      |                                                                  | )                 | 0