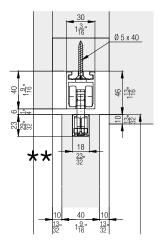

#### Set for ceiling mounting, for 1 wooden door up to 60 kg (132 lbs.)

|                                                                                                                                                                                                                                                                                                                                                                                                                                                                                                                                                                                                                                                                                                                                                                                                                                                                                                                                                                                                                                                                                                                                                                                                                                                                                                                                                                                                                                                                                                                                                                                                                                                                                                                                                                                                                                                                                                                                                                                                                                                                                                                                | No.                                                                       |              |              |  |  |  |
|--------------------------------------------------------------------------------------------------------------------------------------------------------------------------------------------------------------------------------------------------------------------------------------------------------------------------------------------------------------------------------------------------------------------------------------------------------------------------------------------------------------------------------------------------------------------------------------------------------------------------------------------------------------------------------------------------------------------------------------------------------------------------------------------------------------------------------------------------------------------------------------------------------------------------------------------------------------------------------------------------------------------------------------------------------------------------------------------------------------------------------------------------------------------------------------------------------------------------------------------------------------------------------------------------------------------------------------------------------------------------------------------------------------------------------------------------------------------------------------------------------------------------------------------------------------------------------------------------------------------------------------------------------------------------------------------------------------------------------------------------------------------------------------------------------------------------------------------------------------------------------------------------------------------------------------------------------------------------------------------------------------------------------------------------------------------------------------------------------------------------------|---------------------------------------------------------------------------|--------------|--------------|--|--|--|
|                                                                                                                                                                                                                                                                                                                                                                                                                                                                                                                                                                                                                                                                                                                                                                                                                                                                                                                                                                                                                                                                                                                                                                                                                                                                                                                                                                                                                                                                                                                                                                                                                                                                                                                                                                                                                                                                                                                                                                                                                                                                                                                                | Hawa Porta 60 HMT Pocket,<br>minimal installation height, for 1 door      |              |              |  |  |  |
| Set consisting                                                                                                                                                                                                                                                                                                                                                                                                                                                                                                                                                                                                                                                                                                                                                                                                                                                                                                                                                                                                                                                                                                                                                                                                                                                                                                                                                                                                                                                                                                                                                                                                                                                                                                                                                                                                                                                                                                                                                                                                                                                                                                                 | of:                                                                       | 057.3133.074 | No.          |  |  |  |
| ESTO                                                                                                                                                                                                                                                                                                                                                                                                                                                                                                                                                                                                                                                                                                                                                                                                                                                                                                                                                                                                                                                                                                                                                                                                                                                                                                                                                                                                                                                                                                                                                                                                                                                                                                                                                                                                                                                                                                                                                                                                                                                                                                                           | Running gear,<br>plain bearings,<br>rollers plastic blue                  | 2            | 057.3115.071 |  |  |  |
| Contraction of the second seco | Stopper, with retention spring, plastic, gray                             | 2            | 057.3073.072 |  |  |  |
| Ø.                                                                                                                                                                                                                                                                                                                                                                                                                                                                                                                                                                                                                                                                                                                                                                                                                                                                                                                                                                                                                                                                                                                                                                                                                                                                                                                                                                                                                                                                                                                                                                                                                                                                                                                                                                                                                                                                                                                                                                                                                                                                                                                             | Hexagon head screw,<br>M8x36 mm (5/16"x1 13/32"),<br>steel, zinc-plated   | 1            | 042.0165.101 |  |  |  |
|                                                                                                                                                                                                                                                                                                                                                                                                                                                                                                                                                                                                                                                                                                                                                                                                                                                                                                                                                                                                                                                                                                                                                                                                                                                                                                                                                                                                                                                                                                                                                                                                                                                                                                                                                                                                                                                                                                                                                                                                                                                                                                                                | Head cap screw, M8x35<br>mm (5/16"x1 3/8"), steel,<br>zinc-plated         | 1            | 042.0175.001 |  |  |  |
| Ø                                                                                                                                                                                                                                                                                                                                                                                                                                                                                                                                                                                                                                                                                                                                                                                                                                                                                                                                                                                                                                                                                                                                                                                                                                                                                                                                                                                                                                                                                                                                                                                                                                                                                                                                                                                                                                                                                                                                                                                                                                                                                                                              | Cover cap, plastic, grey                                                  | 1            | 600.0000.533 |  |  |  |
| Demonstration                                                                                                                                                                                                                                                                                                                                                                                                                                                                                                                                                                                                                                                                                                                                                                                                                                                                                                                                                                                                                                                                                                                                                                                                                                                                                                                                                                                                                                                                                                                                                                                                                                                                                                                                                                                                                                                                                                                                                                                                                                                                                                                  | Running gear holder,<br>plastic, anthracite                               | 1            | 042.0167.001 |  |  |  |
| Orth Th                                                                                                                                                                                                                                                                                                                                                                                                                                                                                                                                                                                                                                                                                                                                                                                                                                                                                                                                                                                                                                                                                                                                                                                                                                                                                                                                                                                                                                                                                                                                                                                                                                                                                                                                                                                                                                                                                                                                                                                                                                                                                                                        | Running gear holder, plastic, anthracite                                  | 1            | 042.0174.001 |  |  |  |
|                                                                                                                                                                                                                                                                                                                                                                                                                                                                                                                                                                                                                                                                                                                                                                                                                                                                                                                                                                                                                                                                                                                                                                                                                                                                                                                                                                                                                                                                                                                                                                                                                                                                                                                                                                                                                                                                                                                                                                                                                                                                                                                                | Housing, steel, zinc-plated                                               | 1            | 042.0166.101 |  |  |  |
|                                                                                                                                                                                                                                                                                                                                                                                                                                                                                                                                                                                                                                                                                                                                                                                                                                                                                                                                                                                                                                                                                                                                                                                                                                                                                                                                                                                                                                                                                                                                                                                                                                                                                                                                                                                                                                                                                                                                                                                                                                                                                                                                | Housing, steel, zinc-plated                                               | 1            | 042.0166.102 |  |  |  |
| 24 De                                                                                                                                                                                                                                                                                                                                                                                                                                                                                                                                                                                                                                                                                                                                                                                                                                                                                                                                                                                                                                                                                                                                                                                                                                                                                                                                                                                                                                                                                                                                                                                                                                                                                                                                                                                                                                                                                                                                                                                                                                                                                                                          | Countersunk head screw,<br>4x40 mm (5/32"x1 9/16"),<br>steel, zinc-plated | 8            | 766.5040.140 |  |  |  |
|                                                                                                                                                                                                                                                                                                                                                                                                                                                                                                                                                                                                                                                                                                                                                                                                                                                                                                                                                                                                                                                                                                                                                                                                                                                                                                                                                                                                                                                                                                                                                                                                                                                                                                                                                                                                                                                                                                                                                                                                                                                                                                                                | Bottom guide, with roller,<br>adjustable, plastic,<br>anthracite          | 1            | 057.3120.071 |  |  |  |
| SI S                                                                                                                                                                                                                                                                                                                                                                                                                                                                                                                                                                                                                                                                                                                                                                                                                                                                                                                                                                                                                                                                                                                                                                                                                                                                                                                                                                                                                                                                                                                                                                                                                                                                                                                                                                                                                                                                                                                                                                                                                                                                                                                           | Countersunk head screw,<br>4x20 mm (5/32"x25/32"),<br>steel, zinc-plated  | 4            | 766.5042.120 |  |  |  |

|                                                                                                                                                                                                                                                                                                                                                                                                                                                                                                                                                                                                                                                                                                                                                                                                                                                                                                                                                                                                                                                                                                                                                                                                                                                                                                                                                                                                                                                                                                                                                                                                                                                                                                                                                                                                                                                                                                                                                                                                                                                                                                                                | No.                                                           |              |              |              |
|--------------------------------------------------------------------------------------------------------------------------------------------------------------------------------------------------------------------------------------------------------------------------------------------------------------------------------------------------------------------------------------------------------------------------------------------------------------------------------------------------------------------------------------------------------------------------------------------------------------------------------------------------------------------------------------------------------------------------------------------------------------------------------------------------------------------------------------------------------------------------------------------------------------------------------------------------------------------------------------------------------------------------------------------------------------------------------------------------------------------------------------------------------------------------------------------------------------------------------------------------------------------------------------------------------------------------------------------------------------------------------------------------------------------------------------------------------------------------------------------------------------------------------------------------------------------------------------------------------------------------------------------------------------------------------------------------------------------------------------------------------------------------------------------------------------------------------------------------------------------------------------------------------------------------------------------------------------------------------------------------------------------------------------------------------------------------------------------------------------------------------|---------------------------------------------------------------|--------------|--------------|--------------|
| Hawa Porta 60 I<br>with running tra-<br>aluminum, anod                                                                                                                                                                                                                                                                                                                                                                                                                                                                                                                                                                                                                                                                                                                                                                                                                                                                                                                                                                                                                                                                                                                                                                                                                                                                                                                                                                                                                                                                                                                                                                                                                                                                                                                                                                                                                                                                                                                                                                                                                                                                         | 057.3181.071                                                  |              |              |              |
| Set consisting                                                                                                                                                                                                                                                                                                                                                                                                                                                                                                                                                                                                                                                                                                                                                                                                                                                                                                                                                                                                                                                                                                                                                                                                                                                                                                                                                                                                                                                                                                                                                                                                                                                                                                                                                                                                                                                                                                                                                                                                                                                                                                                 | of:                                                           | mm<br>(inch) | 057.3181.071 | No.          |
| ESTO                                                                                                                                                                                                                                                                                                                                                                                                                                                                                                                                                                                                                                                                                                                                                                                                                                                                                                                                                                                                                                                                                                                                                                                                                                                                                                                                                                                                                                                                                                                                                                                                                                                                                                                                                                                                                                                                                                                                                                                                                                                                                                                           | Running gear,<br>plain bearings,<br>rollers plastic blue      |              | 2            | 057.3115.071 |
| and a second sec | Stopper, with reten spring, plastic, gray                     |              | 1            | 057.3073.072 |
|                                                                                                                                                                                                                                                                                                                                                                                                                                                                                                                                                                                                                                                                                                                                                                                                                                                                                                                                                                                                                                                                                                                                                                                                                                                                                                                                                                                                                                                                                                                                                                                                                                                                                                                                                                                                                                                                                                                                                                                                                                                                                                                                | Spring loaded buffe<br>Hawa Porta 60/100                      |              | 1            | 27760        |
| <u>G</u>                                                                                                                                                                                                                                                                                                                                                                                                                                                                                                                                                                                                                                                                                                                                                                                                                                                                                                                                                                                                                                                                                                                                                                                                                                                                                                                                                                                                                                                                                                                                                                                                                                                                                                                                                                                                                                                                                                                                                                                                                                                                                                                       | Hexagon head scre<br>M8x36 mm (5/16"x<br>steel, zinc-plated   | 1            | 042.0165.101 |              |
| <b>I</b>                                                                                                                                                                                                                                                                                                                                                                                                                                                                                                                                                                                                                                                                                                                                                                                                                                                                                                                                                                                                                                                                                                                                                                                                                                                                                                                                                                                                                                                                                                                                                                                                                                                                                                                                                                                                                                                                                                                                                                                                                                                                                                                       | Head cap screw,<br>M8x35 mm (5/16"x<br>steel, zinc-plated     | 1 3/8"),     | 1            | 042.0175.001 |
| Ø                                                                                                                                                                                                                                                                                                                                                                                                                                                                                                                                                                                                                                                                                                                                                                                                                                                                                                                                                                                                                                                                                                                                                                                                                                                                                                                                                                                                                                                                                                                                                                                                                                                                                                                                                                                                                                                                                                                                                                                                                                                                                                                              | Cover cap, plastic,                                           | grey         | 1            | 600.0000.533 |
| A STATE                                                                                                                                                                                                                                                                                                                                                                                                                                                                                                                                                                                                                                                                                                                                                                                                                                                                                                                                                                                                                                                                                                                                                                                                                                                                                                                                                                                                                                                                                                                                                                                                                                                                                                                                                                                                                                                                                                                                                                                                                                                                                                                        | Running gear holde<br>plastic, anthracite                     | ər,          | 1            | 042.0167.001 |
| ALL TI                                                                                                                                                                                                                                                                                                                                                                                                                                                                                                                                                                                                                                                                                                                                                                                                                                                                                                                                                                                                                                                                                                                                                                                                                                                                                                                                                                                                                                                                                                                                                                                                                                                                                                                                                                                                                                                                                                                                                                                                                                                                                                                         | Running gear holde<br>plastic, anthracite                     | er,          | 1            | 042.0174.001 |
| Sector Contraction                                                                                                                                                                                                                                                                                                                                                                                                                                                                                                                                                                                                                                                                                                                                                                                                                                                                                                                                                                                                                                                                                                                                                                                                                                                                                                                                                                                                                                                                                                                                                                                                                                                                                                                                                                                                                                                                                                                                                                                                                                                                                                             | Housing, steel, zinc                                          | c-plated     | 1            | 042.0166.101 |
|                                                                                                                                                                                                                                                                                                                                                                                                                                                                                                                                                                                                                                                                                                                                                                                                                                                                                                                                                                                                                                                                                                                                                                                                                                                                                                                                                                                                                                                                                                                                                                                                                                                                                                                                                                                                                                                                                                                                                                                                                                                                                                                                | Housing, steel, zinc                                          | 1            | 042.0166.102 |              |
| 2US                                                                                                                                                                                                                                                                                                                                                                                                                                                                                                                                                                                                                                                                                                                                                                                                                                                                                                                                                                                                                                                                                                                                                                                                                                                                                                                                                                                                                                                                                                                                                                                                                                                                                                                                                                                                                                                                                                                                                                                                                                                                                                                            | Countersunk head<br>4x40 mm (5/32"x1 s<br>steel, zinc-plated  | ,            | 8            | 766.5040.140 |
|                                                                                                                                                                                                                                                                                                                                                                                                                                                                                                                                                                                                                                                                                                                                                                                                                                                                                                                                                                                                                                                                                                                                                                                                                                                                                                                                                                                                                                                                                                                                                                                                                                                                                                                                                                                                                                                                                                                                                                                                                                                                                                                                | Bottom guide,<br>with roller, adjustat<br>plastic, anthracite | ble,         | 1            | 057.3120.071 |