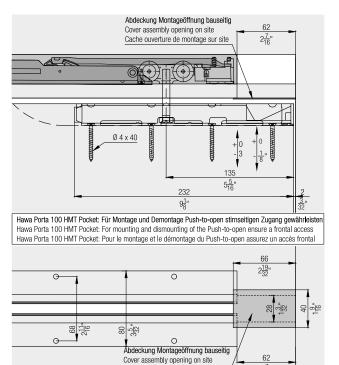

# **Ceiling integration**

Recommendation: For systems integrated into the ceiling, provide assembly openings or front access to the system.

Cache ouverture de montage sur site

 $2\frac{7}{16}$ 