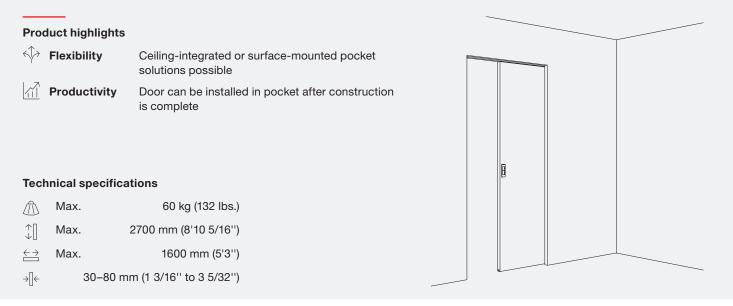

# Fitting for top-running wooden doors up to 60 kg (132 lbs.), with surface mounted running track or running track flush with the ceiling. Optionally with soft and self closing mechanism. Ceiling mounting. Wall pocket solution.

#### Installation examples

#### Set for ceiling mounting, for 1 wooden door up to 60 kg (132 lbs.)

#### Set for ceiling mounting, for 1 wooden door up to 60 kg (132 lbs.)

|                                                                                                                                                                                                                                                                                                                                                                                                                                                                                                                                                                                                                                                                                                                                                                                                                                                                                                                                                                                                                                                                                                                                                                                                                                                                                                                                                                                                                                                                                                                                                                                                                                                                                                                                                                                                                                                                                                                                                                                                                                                                                                                                | No.                                                                       |              |              |  |  |  |
|--------------------------------------------------------------------------------------------------------------------------------------------------------------------------------------------------------------------------------------------------------------------------------------------------------------------------------------------------------------------------------------------------------------------------------------------------------------------------------------------------------------------------------------------------------------------------------------------------------------------------------------------------------------------------------------------------------------------------------------------------------------------------------------------------------------------------------------------------------------------------------------------------------------------------------------------------------------------------------------------------------------------------------------------------------------------------------------------------------------------------------------------------------------------------------------------------------------------------------------------------------------------------------------------------------------------------------------------------------------------------------------------------------------------------------------------------------------------------------------------------------------------------------------------------------------------------------------------------------------------------------------------------------------------------------------------------------------------------------------------------------------------------------------------------------------------------------------------------------------------------------------------------------------------------------------------------------------------------------------------------------------------------------------------------------------------------------------------------------------------------------|---------------------------------------------------------------------------|--------------|--------------|--|--|--|
|                                                                                                                                                                                                                                                                                                                                                                                                                                                                                                                                                                                                                                                                                                                                                                                                                                                                                                                                                                                                                                                                                                                                                                                                                                                                                                                                                                                                                                                                                                                                                                                                                                                                                                                                                                                                                                                                                                                                                                                                                                                                                                                                | Hawa Porta 60 HMT Pocket,<br>minimal installation height, for 1 door      |              |              |  |  |  |
| Set consisting                                                                                                                                                                                                                                                                                                                                                                                                                                                                                                                                                                                                                                                                                                                                                                                                                                                                                                                                                                                                                                                                                                                                                                                                                                                                                                                                                                                                                                                                                                                                                                                                                                                                                                                                                                                                                                                                                                                                                                                                                                                                                                                 | of:                                                                       | 057.3133.074 | No.          |  |  |  |
| ESTO                                                                                                                                                                                                                                                                                                                                                                                                                                                                                                                                                                                                                                                                                                                                                                                                                                                                                                                                                                                                                                                                                                                                                                                                                                                                                                                                                                                                                                                                                                                                                                                                                                                                                                                                                                                                                                                                                                                                                                                                                                                                                                                           | Running gear,<br>plain bearings,<br>rollers plastic blue                  | 2            | 057.3115.071 |  |  |  |
| Contraction of the second seco | Stopper, with retention spring, plastic, gray                             | 2            | 057.3073.072 |  |  |  |
| Ø.                                                                                                                                                                                                                                                                                                                                                                                                                                                                                                                                                                                                                                                                                                                                                                                                                                                                                                                                                                                                                                                                                                                                                                                                                                                                                                                                                                                                                                                                                                                                                                                                                                                                                                                                                                                                                                                                                                                                                                                                                                                                                                                             | Hexagon head screw,<br>M8x36 mm (5/16"x1 13/32"),<br>steel, zinc-plated   | 1            | 042.0165.101 |  |  |  |
|                                                                                                                                                                                                                                                                                                                                                                                                                                                                                                                                                                                                                                                                                                                                                                                                                                                                                                                                                                                                                                                                                                                                                                                                                                                                                                                                                                                                                                                                                                                                                                                                                                                                                                                                                                                                                                                                                                                                                                                                                                                                                                                                | Head cap screw, M8x35<br>mm (5/16"x1 3/8"), steel,<br>zinc-plated         | 1            | 042.0175.001 |  |  |  |
| Ø                                                                                                                                                                                                                                                                                                                                                                                                                                                                                                                                                                                                                                                                                                                                                                                                                                                                                                                                                                                                                                                                                                                                                                                                                                                                                                                                                                                                                                                                                                                                                                                                                                                                                                                                                                                                                                                                                                                                                                                                                                                                                                                              | Cover cap, plastic, grey                                                  | 1            | 600.0000.533 |  |  |  |
| Demonstration                                                                                                                                                                                                                                                                                                                                                                                                                                                                                                                                                                                                                                                                                                                                                                                                                                                                                                                                                                                                                                                                                                                                                                                                                                                                                                                                                                                                                                                                                                                                                                                                                                                                                                                                                                                                                                                                                                                                                                                                                                                                                                                  | Running gear holder,<br>plastic, anthracite                               | 1            | 042.0167.001 |  |  |  |
| Orth Th                                                                                                                                                                                                                                                                                                                                                                                                                                                                                                                                                                                                                                                                                                                                                                                                                                                                                                                                                                                                                                                                                                                                                                                                                                                                                                                                                                                                                                                                                                                                                                                                                                                                                                                                                                                                                                                                                                                                                                                                                                                                                                                        | Running gear holder, plastic, anthracite                                  | 1            | 042.0174.001 |  |  |  |
|                                                                                                                                                                                                                                                                                                                                                                                                                                                                                                                                                                                                                                                                                                                                                                                                                                                                                                                                                                                                                                                                                                                                                                                                                                                                                                                                                                                                                                                                                                                                                                                                                                                                                                                                                                                                                                                                                                                                                                                                                                                                                                                                | Housing, steel, zinc-plated                                               | 1            | 042.0166.101 |  |  |  |
|                                                                                                                                                                                                                                                                                                                                                                                                                                                                                                                                                                                                                                                                                                                                                                                                                                                                                                                                                                                                                                                                                                                                                                                                                                                                                                                                                                                                                                                                                                                                                                                                                                                                                                                                                                                                                                                                                                                                                                                                                                                                                                                                | Housing, steel, zinc-plated                                               | 1            | 042.0166.102 |  |  |  |
| 24 De                                                                                                                                                                                                                                                                                                                                                                                                                                                                                                                                                                                                                                                                                                                                                                                                                                                                                                                                                                                                                                                                                                                                                                                                                                                                                                                                                                                                                                                                                                                                                                                                                                                                                                                                                                                                                                                                                                                                                                                                                                                                                                                          | Countersunk head screw,<br>4x40 mm (5/32"x1 9/16"),<br>steel, zinc-plated | 8            | 766.5040.140 |  |  |  |
|                                                                                                                                                                                                                                                                                                                                                                                                                                                                                                                                                                                                                                                                                                                                                                                                                                                                                                                                                                                                                                                                                                                                                                                                                                                                                                                                                                                                                                                                                                                                                                                                                                                                                                                                                                                                                                                                                                                                                                                                                                                                                                                                | Bottom guide, with roller,<br>adjustable, plastic,<br>anthracite          | 1            | 057.3120.071 |  |  |  |
| SI S                                                                                                                                                                                                                                                                                                                                                                                                                                                                                                                                                                                                                                                                                                                                                                                                                                                                                                                                                                                                                                                                                                                                                                                                                                                                                                                                                                                                                                                                                                                                                                                                                                                                                                                                                                                                                                                                                                                                                                                                                                                                                                                           | Countersunk head screw,<br>4x20 mm (5/32"x25/32"),<br>steel, zinc-plated  | 4            | 766.5042.120 |  |  |  |