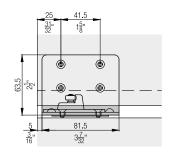

---|--------------|
| Set bottom guide for wall mounting, with roller | 057.3128.171 |

#### Accessories

|    |                                                                | No.          |
|----|----------------------------------------------------------------|--------------|
|    | Key for dismounting,<br>steel, zinc-plated                     | 042.3119.101 |
|    | Spring loaded buffer<br>Hawa Porta 60/100                      | 27760        |
| •  | Routing jig for assembly opening                               | 042.3118.071 |
|    | Groove cutter to routing jig,<br>Ø= 10 mm (13/32"), hard metal | 600.0000.309 |
| 50 | Track cleaner, plastic, blue                                   | 057.3099.071 |

#### Assembly set/track installation Pocket





#### Wall mounting bottom guide





# **Ceiling integration**

Recommendation: For systems integrated into the ceiling, provide assembly openings or front access to the system.





Cache ouverture de montage sur site

 $2\frac{7}{16}$ 

# Hawa Porta 60 HMT Pocket

#### Spring stop



### Calculations



#### Soft close

1

|                                                                                                                                                                                                                                                                                                                           |                                                          |                                      |                                      |