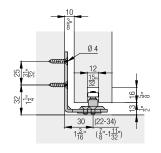

-----|--------------|
| Set bottom guide for wall mounting, with roller | 057.3128.171 |

#### Accessories

|    |                                                                | No.          |
|----|----------------------------------------------------------------|--------------|
|    | Key for dismounting,<br>steel, zinc-plated                     | 042.3119.101 |
|    | Spring loaded buffer<br>Hawa Porta 60/100                      | 27760        |
| •  | Routing jig for assembly opening                               | 042.3118.071 |
|    | Groove cutter to routing jig,<br>Ø= 10 mm (13/32"), hard metal | 600.0000.309 |
| 50 | Track cleaner, plastic, blue                                   | 057.3099.071 |

#### Assembly set/track installation Pocket





#### Wall mounting bottom guide





# **Ceiling integration**

Recommendation: For systems integrated into the ceiling, provide assembly openings or front access to the system.





Cache ouverture de montage sur site

 $2\frac{7}{16}$ 

# Hawa Porta 60 HMT Pocket

#### Spring stop



### Calculations



#### Soft close

1

|                                                                                                                                                                                                                                                                                                                           |                                                          |                                      |                                      |