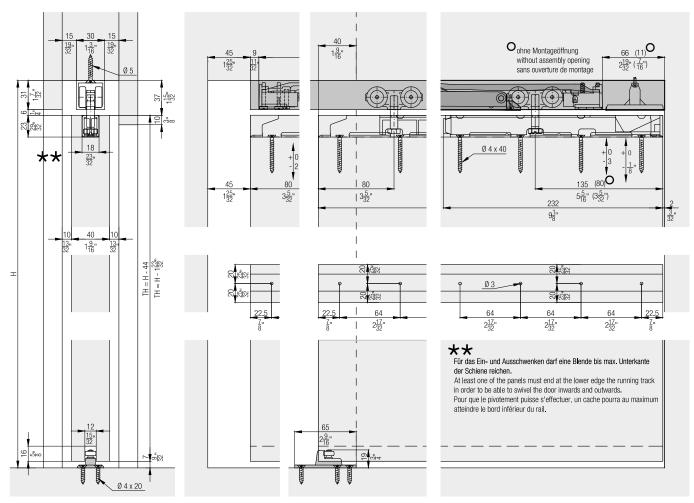

#### Assembly set/track installation Pocket

#### Wall mounting bottom guide

# **Ceiling integration**

Recommendation: For systems integrated into the ceiling, provide assembly openings or front access to the system.

Cache ouverture de montage sur site

 $2\frac{7}{16}$ 