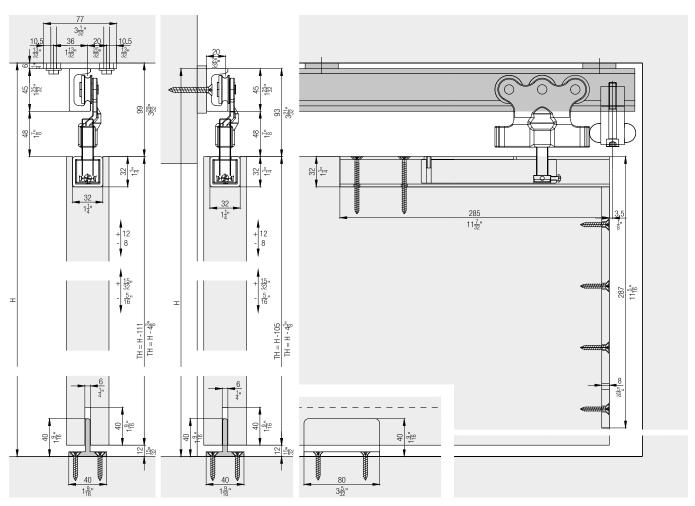

#### **Technical specifications**

Max. 500 kg (1102 lbs.)

↑ Max. 6000 mm (19'8 7/32")

★ Max. 5000 mm (16'4 27/32")

→[]← 45–100 mm (1 25/32'' to 3 15/16'')

## Set for 1 wooden door up to 500 kg (1102 lbs.)

|                              |                                                                    |       | No.   |
|------------------------------|--------------------------------------------------------------------|-------|-------|
| Hawa Super 500 A, for 1 door |                                                                    |       | 11673 |
| Set consisting               | of:                                                                | 11673 | No.   |
|                              | Running gear, 3-wheeled,<br>M12, steel wheels                      | 2     | 10361 |
|                              | Angle bracket,<br>with suspension plate and<br>suspension bolt M12 | 2     | 10442 |
|                              |                                                                    |       |       |

Spring loaded buffer, with flange, steel, zinc-plated,

Bottom guide, groove width

for screw fixing

6 mm (1/4"), steel,

zinc-plated

2

1

10591

10508

## **Running tracks**

|                                                                                                | mm<br>(inch)            | No.   |
|------------------------------------------------------------------------------------------------|-------------------------|-------|
| Running track,<br>stainless steel<br>1.4301/AISI 304,<br>pre-drilled                           | 6,000<br>(19' 8 7/32'') | 18033 |
|                                                                                                | cut to<br>size          | 18034 |
| Running track, with<br>mounting flanges,<br>stainless steel<br>1.4301/AISI 304,<br>pre-drilled | 6,000<br>(19' 8 7/32'') | 18035 |
|                                                                                                | cut to<br>size          | 18036 |