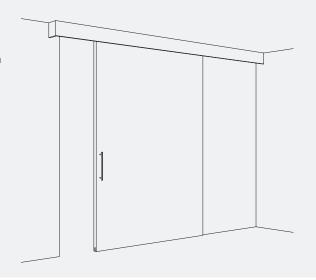

# Fitting for top-running wooden doors up to 500 kg (1102 lbs.), with screwed on running track. Without soft and self closing system. Wall or ceiling mounting.

## **Product highlights**

Flexibility

Steel suspension bracket for screw fixing or welding

**☐** Comfort

High quality steel ball bearing roller for quiet, smooth

running, even with heavy weights

#### **Technical specifications**

Max. 500 kg (1102 lbs.)

↑ Max. 6000 mm (19'8 7/32")

★ Max. 5000 mm (16'4 27/32")

→[]← 45–100 mm (1 25/32'' to 3 15/16'')



#### **Installation examples**



## Set for 1 wooden door up to 500 kg (1102 lbs.)

|                              |                                                                    |       | No.   |
|------------------------------|--------------------------------------------------------------------|-------|-------|
| Hawa Super 500 A, for 1 door |                                                                    |       | 11673 |
| Set consisting               | of:                                                                | 11673 | No.   |
|                              | Running gear, 3-wheeled,<br>M12, steel wheels                      | 2     | 10361 |
|                              | Angle bracket,<br>with suspension plate and<br>suspension bolt M12 | 2     | 10442 |
|