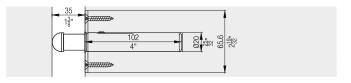

#### **Accessories**

|                                                     | No.   |
|-----------------------------------------------------|-------|
| Cover plate for plate, steel, nickel plated matt    | 10499 |
| Track stopper, for screw fixing, steel, zinc-plated | 10595 |