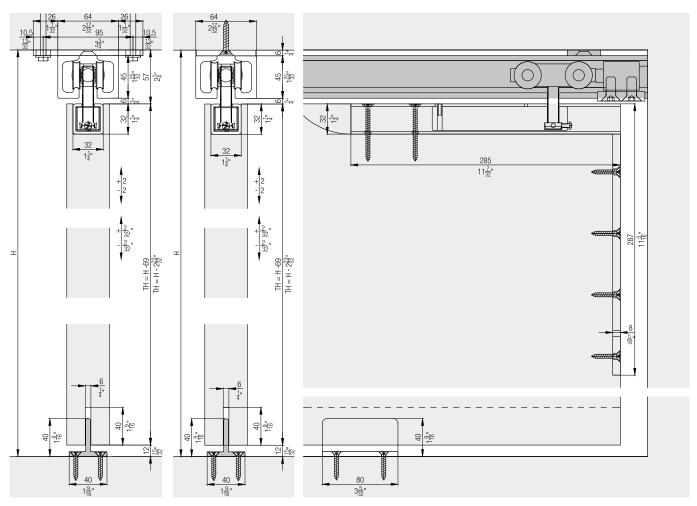

#### **Technical specifications**

Max. 500 kg (1102 lbs.)

↑ Max. 6000 mm (19'8 7/32")

← Max. 5000 mm (16'4 27/32")

→[]← 45–100 mm (1 25/32'' to 3 15/16'')

## Set for 1 wooden door up to 500 kg (1102 lbs.)

|                              |                                                                         |       | No.   |
|------------------------------|-------------------------------------------------------------------------|-------|-------|
| Hawa Super 500 B, for 1 door |                                                                         |       | 11655 |
| Set consisting               | of:                                                                     | 11655 | No.   |
| CO CO                        | Running gear, 4-wheeled,<br>M12, steel wheels                           | 2     | 10362 |
|                              | Angle bracket,<br>with suspension plate<br>and suspension bolt M12      | 2     | 10442 |
|                              | Spring loaded buffer, with flange, steel, zinc-plated, for screw fixing | 2     | 10591 |

## **Running tracks**

|  |                                                                                                       | mm<br>(inch)            | No.   |
|--|-------------------------------------------------------------------------------------------------------|-------------------------|-------|
|  | Double running<br>track, with mounting<br>flanges, stainless<br>steel 1.4301/AISI 304,<br>pre-drilled | 6,000<br>(19' 8 7/32'') | 18039 |
|  |                                                                                                       | cut to<br>size          | 18040 |
|  | Double running track, with flush mounting                                                             | 6,000<br>(19' 8 7/32'') | 18496 |
|  | flanges, stainless<br>steel 1.4301/AISI 304,<br>pre-drilled                                           | cut to<br>size          | 18497 |