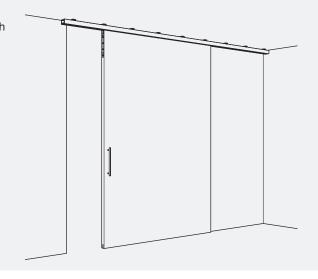

# Fitting for top-running wooden doors up to 500 kg (1102 lbs.), with screwed on running track. Without soft and self closing system. Ceiling mounting.

### **Product highlights**

Comfort High quality steel ball bearing roller for quiet, smooth

running, even with heavy weights

Flexibility Can also be used as a fire protection door with

supplementary parts

#### **Technical specifications**

Max. 500 kg (1102 lbs.)

↑ Max. 6000 mm (19'8 7/32")

← Max. 5000 mm (16'4 27/32")

→[]← 45–100 mm (1 25/32'' to 3 15/16'')



#### **Installation examples**



## Set for 1 wooden door up to 500 kg (1102 lbs.)

|                              |                                                                         |       | No.   |
|------------------------------|-------------------------------------------------------------------------|-------|-------|
| Hawa Super 500 B, for 1 door |                                                                         |       | 11655 |
| Set consisting               | of:                                                                     | 11655 | No.   |
| CO CO                        | Running gear, 4-wheeled,<br>M12, steel wheels                           | 2     | 10362 |
|                              | Angle bracket,<br>with suspension plate<br>and suspension bolt M1