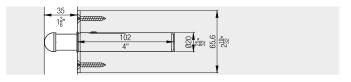

## **Running tracks**

|  |                                                                                                       | mm<br>(inch)            | No.   |
|--|-------------------------------------------------------------------------------------------------------|-------------------------|-------|
|  | Double running<br>track, with mounting<br>flanges, stainless<br>steel 1.4301/AISI 304,<br>pre-drilled | 6,000<br>(19' 8 7/32'') | 18039 |
|  |                                                                                                       | cut to<br>size          | 18040 |
|  | Double running track, with flush mounting                                                             | 6,000<br>(19' 8 7/32'') | 18496 |
|  | flanges, stainless<br>steel 1.4301/AISI 304,<br>pre-drilled                                           | cut to<br>size          | 18497 |